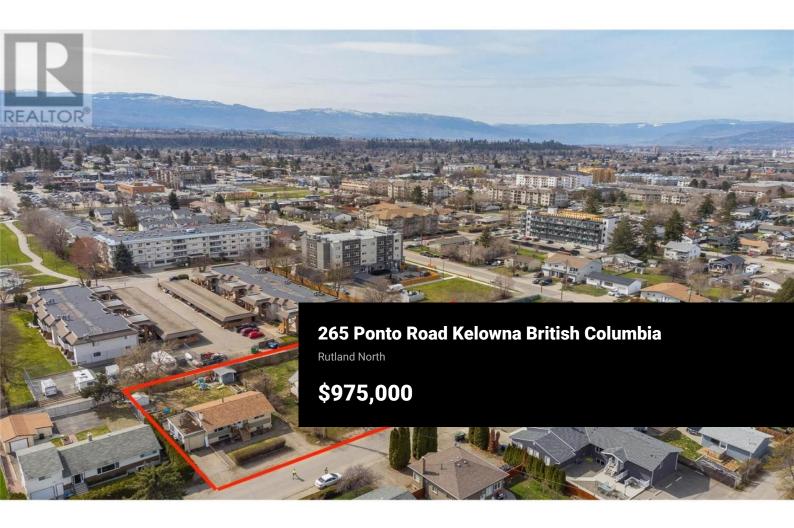

LAND ASSEMBLY! DEVELOPMENT ALERT! FOUR DOORS! Zoned UC4 in upand-coming Rutland's Urban Centre with possible permitted uses including townhouses, stacked townhouses, apartment housing - up to 6 stories. New to Rutland? Check out the website: https://www.ourrutland.ca Great potential, don't miss out on this opportunity! Perfect holding property. Easy access to Highway 33. Walking distance to Shopping plaza 33 and Centennial Park. Minutes to YMCA, schools, UBCO, and Airport. (id:6769)