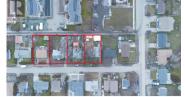

LAND ASSEMBLY! DEVELOPMENT ALERT! FOUR DOORS! Zoned UC4 in upand-coming Rutland's Urban Centre with possible permitted uses including townhouses, stacked townhouses, apartment housing - up to 6 stories. New to Rutland? Check out the website: https://www.ourrutland.ca Great potential, don't miss out on this opportunity! Perfect holding property. Easy access to Highway 33. Walking distance to Shopping plaza 33 and Centennial Park. Minutes to YMCA, schools, UBCO, and Airport. (id:6769)