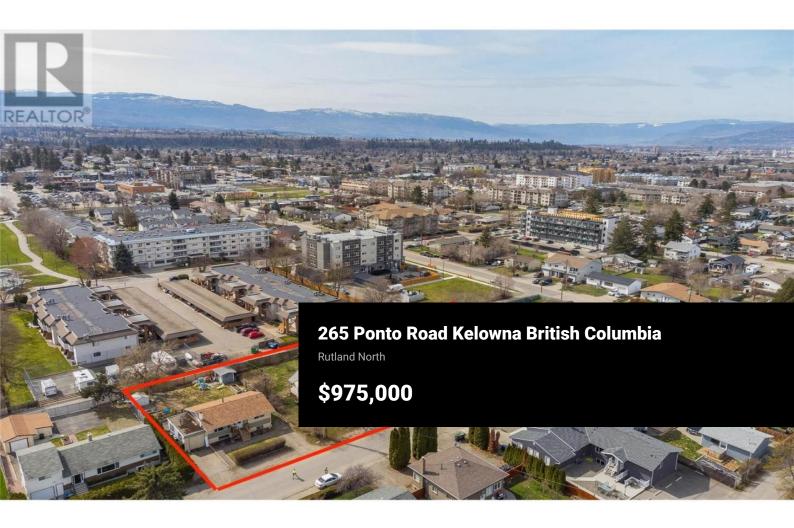

LAND ASSEMBLY! DEVELOPMENT ALERT! FOUR DOORS! Zoned UC4 in upand-coming Rutland's Urban Centre with possible permitted uses including townhouses, stacked townhouses, apartment housing - up to 6 stories. New to Rutland? Check out the website. Great potential, don't miss out on this opportunity! Perfect holding property. Easy access to Highway 33. Walking distance to Shopping plaza 33 and Centennial Park. Minutes to YMCA, schools, UBCO, and Airport. (id:6769)