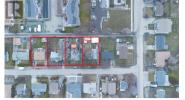

LAND ASSEMBLY! DEVELOPMENT ALERT! FOUR DOORS! Zoned UC4 in upand-coming Rutland's Urban Centre with possible permitted uses including townhouses, stacked townhouses, apartment housing - up to 6 stories. New to Rutland? Check out the website. Great potential, don't miss out on this opportunity! Perfect holding property. Easy access to Highway 33. Walking distance to Shopping plaza 33 and Centennial Park. Minutes to YMCA, schools, UBCO, and Airport. (id:6769)