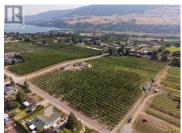

## \$2,899,000

10.2-Acre Cherry Farm with Two Houses and a Cabin in Lake Country! Endless opportunity on this 10.2-acre cherry farm, nestled in the heart of Lake Country. Featuring three homes with the possibility of up to \$5000 per month total rental income, this property offers both income potential or the chance to build your dream lakeview home. The farm is currently planted with a variety of premium cherries, including Staccato, Sweetheart, and Cristalina, all supported by a brand-new, fully automated irrigation system and a deer fence to protect your investment. Located in a fantastic central Lake Country location, this property is just a short drive to all amenities, YLW Airport, and the University. The potential here is endless! (id:6769)