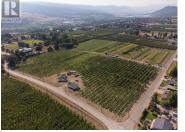

## \$2,899,000

10.2-Acre Cherry Farm with Two Houses and a Cabin in Lake Country! Endless opportunity on this 10.2-acre cherry farm, nestled in the heart of Lake Country. Featuring three homes with the possibility of up to \$5000 per month total rental income, this property offers both income potential or the chance to build your dream lakeview home. The farm is currently planted with a variety of premium cherries, including Staccato, Sweetheart, and Cristalina, all supported by a brand-new, fully automated irrigation system and a deer fence to protect your investment. Located in a fantastic central Lake Country location, this property is just a short drive to all amenities, YLW Airport, and the University. The potential here is endless! (id:6769)