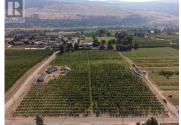

## \$2,899,000

10.2-Acre Cherry Farm with Two Houses and a Cabin in Lake Country! Endless opportunity on this 10.2-acre cherry farm, nestled in the heart of Lake Country. Featuring three homes with the possibility of up to \$5000 per month total rental income, this property offers both income potential or the chance to build your dream lakeview home. The farm is currently planted with a variety of premium cherries, including Staccato, Sweetheart, and Cristalina, all supported by a brand-new, fully automated irrigation system and a deer fence to protect your investment. Located in a fantastic central Lake Country location, this property is just a short drive to all amenities, YLW Airport, and the University. The potential here is endless! (id:6769)