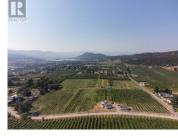

## \$2,899,000

10.2-Acre Cherry Farm with Two Houses and a Cabin in Lake Country! Endless opportunity on this 10.2-acre cherry farm, nestled in the heart of Lake Country. Featuring three homes with the possibility of up to \$5000 per month total rental income, this property offers both income potential or the chance to build your dream lakeview home. The farm is currently planted with a variety of premium cherries, including Staccato, Sweetheart, and Cristalina, all supported by a brand-new, fully automated irrigation system and a deer fence to protect your investment. Located in a fantastic central Lake Country location, this property is just a short drive to all amenities, YLW Airport, and the University. The potential here is endless! (id:6769)