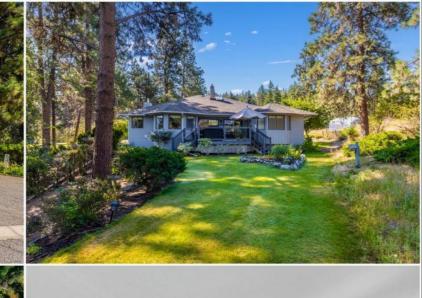

## 2652 Monford Road Kelowna British Columbia North Glenmore \$1,269,000

Centrally located, this 1.06 acre estate property is picture perfect inside and outside. Though the home is situated just 5 minutes from Orchard Park Mall & 10 minutes to Kelowna International Airport, the tranguil and private location feels like you are miles from the hustle and bustle of the city. The outdoor oasis includes beautiful landscaping, gardens, magnificent trees, numerous decks and sitting areas, multiple greenspaces and pathways throughout. Inside the home, discover an open-concept main floor living area that seamlessly connects the kitchen, dining, and living rooms- ideal for entertaining. The kitchen offers endless cabinet and counter space and lots of windows showcasing your beautiful park-like acreage. From the kitchen you have a dining area, a spacious breakfast nook and easy access to a deck where you're sure to enjoy everything from a morning coffee to an alfresco dinner. A living room and a family room both feature gas fireplaces. Also on the main floor are 3 bedrooms and 3 full bathrooms, which includes a spectacular primary bedroom with a wall to wall closet, ensuite washroom (oversize jacuzzi tub) plus sliding glass door access to an outside deck. Downstairs is a large rec room and den, plus a huge unfinished basement area that offers many options (with plumbing for a bathroom and easy access to power and water, you may opt to add a suite). Extras in...