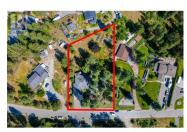

## 2652 Monford Road Kelowna British Columbia North Glenmore \$1,269,000

Centrally located, this 1.06 acre estate property is picture perfect inside and outside. Though the home is situated just 5 minutes from Orchard Park Mall & 10 minutes to Kelowna International Airport, the tranguil and private location feels like you are miles from the hustle and bustle of the city. The outdoor oasis includes beautiful landscaping, gardens, magnificent trees, numerous decks and sitting areas, multiple greenspaces and pathways throughout. Inside the home, discover an open-concept main floor living area that seamlessly connects the kitchen, dining, and living rooms- ideal for entertaining. The kitchen offers endless cabinet and counter space and lots of windows showcasing your beautiful park-like acreage. From the kitchen you have a dining area, a spacious breakfast nook and easy access to a deck where you're sure to enjoy everything from a morning coffee to an alfresco dinner. A living room and a family room both feature gas fireplaces. Also on the main floor are 3 bedrooms and 3 full bathrooms, which includes a spectacular primary bedroom with a wall to wall closet, ensuite washroom (oversize jacuzzi tub) plus sliding glass door access to an outside deck. Downstairs is a large rec room and den, plus a huge unfinished basement area that offers many options (with plumbing for a bathroom and easy access to power and water, you may opt to add a suite). Extras in...