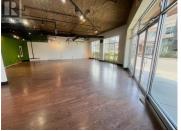

Rare opportunity to lease approx. 1,514 square feet of main floor office/retail space in Kelowna's vibrant Mission Shopping District. This beautifully finished corner unit has large windows throughout the unit bringing in plenty natural light. Open layout, with one washroom. Great signage opportunities. One parking stall is included at no additional cost. Base Rent is \$29.00/sf/year & Triple Net is \$13.00/sf/yr (including gas), plus GST and electricity. (id:6769)