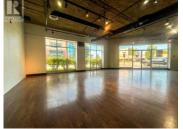

Rare opportunity to lease approx. 1,514 square feet of main floor office/retail space in Kelowna's vibrant Mission Shopping District. This beautifully finished corner unit has large windows throughout the unit bringing in plenty natural light. Open layout, with one washroom. Great signage opportunities. One parking stall is included at no additional cost. Base Rent is \$29.00/sf/year & Triple Net is \$13.00/sf/yr (including gas), plus GST and electricity. (id:6769)