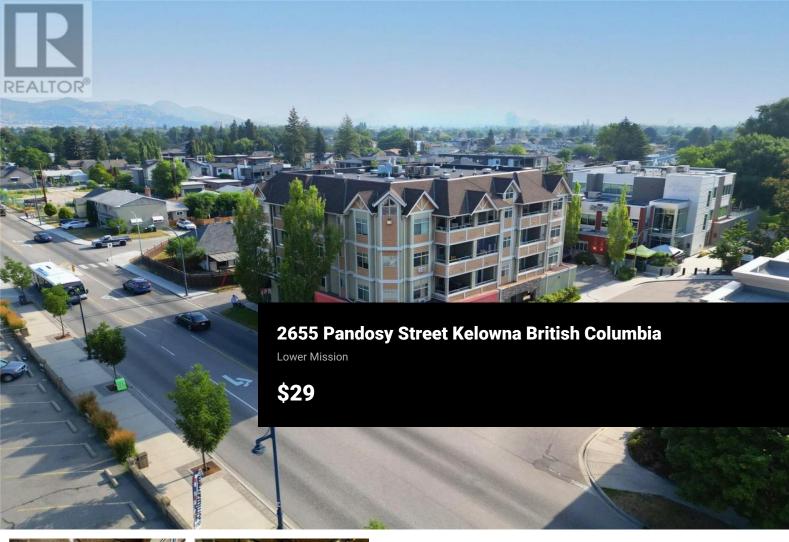

Rare opportunity to lease approx. 1,514 square feet of main floor office/retail space in Kelowna's vibrant Mission Shopping District. This beautifully finished corner unit has large windows throughout the unit bringing in plenty natural light. Open layout, with one washroom. Great signage opportunities. One parking stall is included at no additional cost. Base Rent is \$29.00/sf/year & Triple Net is \$13.00/sf/yr (including gas), plus GST and electricity. (id:6769)