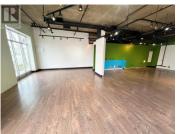

Rare opportunity to lease approx. 1,514 square feet of main floor office/retail space in Kelowna's vibrant Mission Shopping District. This beautifully finished corner unit has large windows throughout the unit bringing in plenty natural light. Open layout, with one washroom. Great signage opportunities. One parking stall is included at no additional cost. Base Rent is \$29.00/sf/year & Triple Net is \$13.00/sf/yr (including gas), plus GST and electricity. (id:6769)