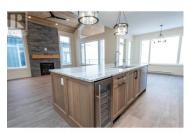

Luxury at Grizzly Ridge Estates! You will absolutely fall in love with this home; from the beautiful finishes throughout, the thoughtfully designed floor plan, to the breathtaking, unobstructed, panoramic views of the Monashee Mountains this brand new home has it all! The main level features a professionally designed gourmet kitchen, large living room with stone fireplace and vaulted ceilings, spacious dining room, plus access to the covered deck, which is an ideal place to soak in the views from the included hot tub after a long day on the slopes. Down one level you will find 3 bedrooms including the master suite with 4 piece ensuite bath and walk in closet, an additional full bathroom for your kids or guests, plus laundry room. Below this level is a walkout subbasement with another master suite with ensuite, plus large rec room with wet bar and another fireplace, an additional full bathroom, and small patio. You're getting a brand new, professionally designed, fully warrantied home with over 2,900 finished square feet, 4 bedrooms, 4.5 bathrooms, a 480 sqft double garage, additional driveway parking, and some of the most stunning panoramic views to be had at Big White! 2 pets allowed, no rental restrictions, low strata fees, all appliances, and a private hot tub!! Fully Finished and Ready for Immediate Possession!! (id:6769)