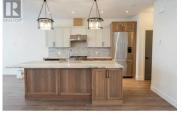

Luxury at Grizzly Ridge Estates! You will absolutely fall in love with this home; from the beautiful finishes throughout, the thoughtfully designed floor plan, to the breathtaking, unobstructed, panoramic views of the Monashee Mountains this brand new home has it all! The main level features a professionally designed gourmet kitchen, large living room with stone fireplace and vaulted ceilings, spacious dining room, plus access to the covered deck, which is an ideal place to soak in the views from the included hot tub after a long day on the slopes. Down one level you will find 3 bedrooms including the master suite with 4 piece ensuite bath and walk in closet, an additional full bathroom for your kids or guests, plus laundry room. Below this level is a walkout subbasement with another master suite with ensuite, plus large rec room with wet bar and another fireplace, an additional full bathroom, and small patio. You're getting a brand new, professionally designed, fully warrantied home with over 2,900 finished square feet, 4 bedrooms, 4.5 bathrooms, a 480 sqft double garage, additional driveway parking, and some of the most stunning panoramic views to be had at Big White! 2 pets allowed, no rental restrictions, low strata fees, all appliances, and a private hot tub!! Fully Finished and Ready for Immediate Possession!! (id:6769)