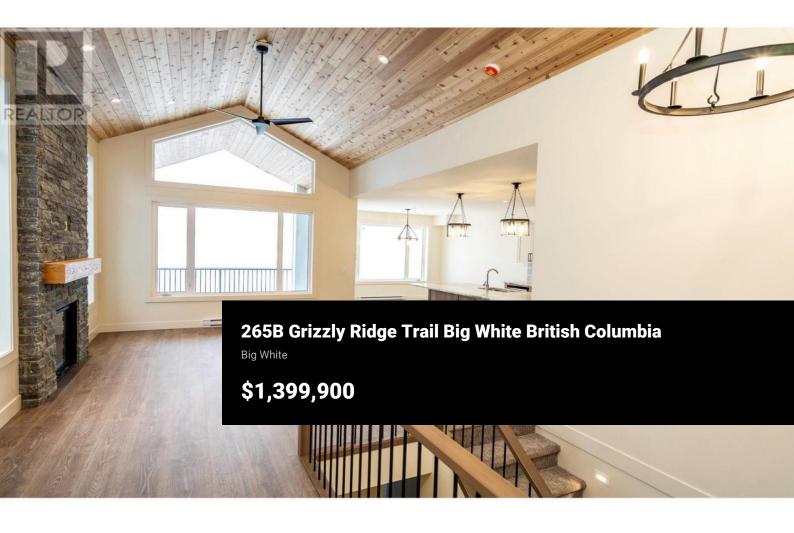

Luxury at Grizzly Ridge Estates! You will absolutely fall in love with this home; from the beautiful finishes throughout, the thoughtfully designed floor plan, to the breathtaking, unobstructed, panoramic views of the Monashee Mountains this brand new home has it all! The main level features a professionally designed gourmet kitchen, large living room with stone fireplace and vaulted ceilings, spacious dining room, plus access to the covered deck, which is an ideal place to soak in the views from the included hot tub after a long day on the slopes. Down one level you will find 3 bedrooms including the master suite with 4 piece ensuite bath and walk in closet, an additional full bathroom for your kids or guests, plus laundry room. Below this level is a walkout subbasement with another master suite with ensuite, plus large rec room with wet bar and another fireplace, an additional full bathroom, and small patio. You're getting a brand new, professionally designed, fully warrantied home with over 2,900 finished square feet, 4 bedrooms, 4.5 bathrooms, a 480 sqft double garage, additional driveway parking, and some of the most stunning panoramic views to be had at Big White! 2 pets allowed, no rental restrictions, low strata fees, all appliances, and a private hot tub!! Fully Finished and Ready for Immediate Possession!! (id:6769)