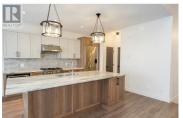

Luxury at Grizzly Ridge Estates! You will absolutely fall in love with this home; from the beautiful finishes throughout, the thoughtfully designed floor plan, to the breathtaking, unobstructed, panoramic views of the Monashee Mountains this brand new home has it all! The main level features a professionally designed gourmet kitchen, large living room with stone fireplace and vaulted ceilings, spacious dining room, plus access to the covered deck, which is an ideal place to soak in the views from the included hot tub after a long day on the slopes. Down one level you will find 3 bedrooms including the master suite with 4 piece ensuite bath and walk in closet, an additional full bathroom for your kids or guests, plus laundry room. Below this level is a walkout subbasement with another master suite with ensuite, plus large rec room with wet bar and another fireplace, an additional full bathroom, and small patio. You're getting a brand new, professionally designed, fully warrantied home with over 2,900 finished square feet, 4 bedrooms, 4.5 bathrooms, a 480 sqft double garage, additional driveway parking, and some of the most stunning panoramic views to be had at Big White! 2 pets allowed, no rental restrictions, low strata fees, all appliances, and a private hot tub!! Fully Finished and Ready for Immediate Possession!! (id:6769)