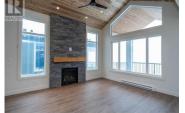

Luxury at Grizzly Ridge Estates! You will absolutely fall in love with this home; from the beautiful finishes throughout, the thoughtfully designed floor plan, to the breathtaking, unobstructed, panoramic views of the Monashee Mountains this brand new home has it all! The main level features a professionally designed gourmet kitchen, large living room with stone fireplace and vaulted ceilings, spacious dining room, plus access to the covered deck, which is an ideal place to soak in the views from the included hot tub after a long day on the slopes. Down one level you will find 3 bedrooms including the master suite with 4 piece ensuite bath and walk in closet, an additional full bathroom for your kids or guests, plus laundry room. Below this level is a walkout subbasement with another master suite with ensuite, plus large rec room with wet bar and another fireplace, an additional full bathroom, and small patio. You're getting a brand new, professionally designed, fully warrantied home with over 2,900 finished square feet, 4 bedrooms, 4.5 bathrooms, a 480 sqft double garage, additional driveway parking, and some of the most stunning panoramic views to be had at Big White! 2 pets allowed, no rental restrictions, low strata fees, all appliances, and a private hot tub!! Fully Finished and Ready for Immediate Possession!! (id:6769)