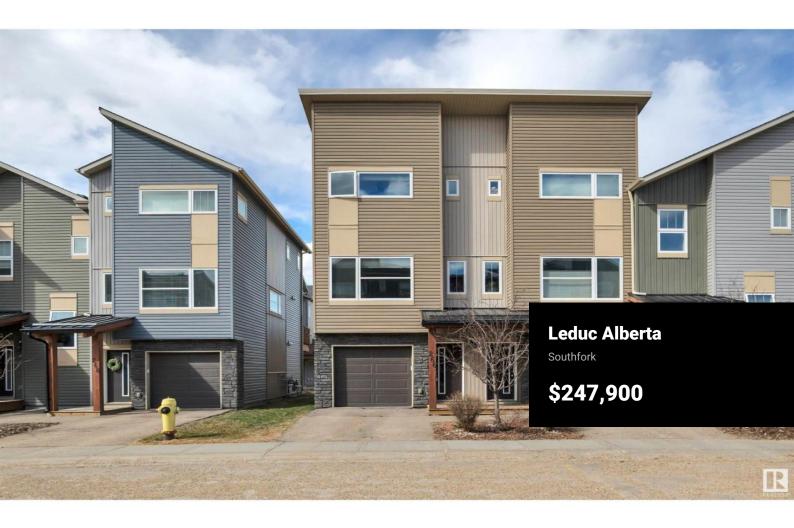

BETTER THAN NEW! BACKS GREENSPACE! HEATED GARAGE W/ EPOXY FLOOR! IMMEDIATE POSSESSION! This 1242 sq ft 2 bed, 2.5 bath home w/ 31' DEEP TANDEM PAINTED GARAGE & man door to the back for green space access. has been meticulously cared for. Granite countertops w/ subway tile throughout, engineered hand scratched hardwood, stainless steel appliances, & more! Main floor living space unites the kitchen / dining / living room together with a true open concept design. 2 pce bathroom & rear deck access for convenience. Upstairs brings duel primary bedrooms, each with their own 4 pce ensuite w/ tile flooring & walk in closet! Upper laundry & linen storage. No neighbours directly behind w/ deck for summer BBQs. Quick access to EIA & Hwy 2, amenities, schools, & multiple playgrounds. Terrific first home or investment property! (id:6769)