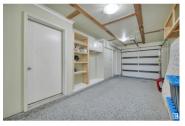

BETTER THAN NEW! BACKS GREENSPACE! HEATED GARAGE W/ EPOXY FLOOR! IMMEDIATE POSSESSION! This 1242 sq ft 2 bed, 2.5 bath home w/ 31' DEEP TANDEM PAINTED GARAGE & man door to the back for green space access. has been meticulously cared for. Granite countertops w/ subway tile throughout, engineered hand scratched hardwood, stainless steel appliances, & more! Main floor living space unites the kitchen / dining / living room together with a true open concept design. 2 pce bathroom & rear deck access for convenience. Upstairs brings duel primary bedrooms, each with their own 4 pce ensuite w/ tile flooring & walk in closet! Upper laundry & linen storage. No neighbours directly behind w/ deck for summer BBQs. Quick access to EIA & Hwy 2, amenities, schools, & multiple playgrounds. Terrific first home or investment property! (id:6769)