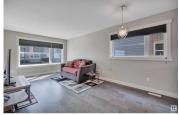

BETTER THAN NEW! BACKS GREENSPACE! HEATED GARAGE W/ EPOXY FLOOR! IMMEDIATE POSSESSION! This 1242 sq ft 2 bed, 2.5 bath home w/ 31' DEEP TANDEM PAINTED GARAGE & man door to the back for green space access. has been meticulously cared for. Granite countertops w/ subway tile throughout, engineered hand scratched hardwood, stainless steel appliances, & more! Main floor living space unites the kitchen / dining / living room together with a true open concept design. 2 pce bathroom & rear deck access for convenience. Upstairs brings duel primary bedrooms, each with their own 4 pce ensuite w/ tile flooring & walk in closet! Upper laundry & linen storage. No neighbours directly behind w/ deck for summer BBQs. Quick access to EIA & Hwy 2, amenities, schools, & multiple playgrounds. Terrific first home or investment property! (id:6769)