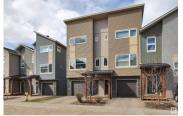

BETTER THAN NEW! BACKS GREENSPACE! HEATED GARAGE W/ EPOXY FLOOR! IMMEDIATE POSSESSION! This 1242 sq ft 2 bed, 2.5 bath home w/ 31' DEEP TANDEM PAINTED GARAGE & man door to the back for green space access. has been meticulously cared for. Granite countertops w/ subway tile throughout, engineered hand scratched hardwood, stainless steel appliances, & more! Main floor living space unites the kitchen / dining / living room together with a true open concept design. 2 pce bathroom & rear deck access for convenience. Upstairs brings duel primary bedrooms, each with their own 4 pce ensuite w/ tile flooring & walk in closet! Upper laundry & linen storage. No neighbours directly behind w/ deck for summer BBQs. Quick access to EIA & Hwy 2, amenities, schools, & multiple playgrounds. Terrific first home or investment property! (id:6769)