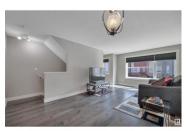

BETTER THAN NEW! BACKS GREENSPACE! HEATED GARAGE W/ EPOXY FLOOR! IMMEDIATE POSSESSION! This 1242 sq ft 2 bed, 2.5 bath home w/ 31' DEEP TANDEM PAINTED GARAGE & man door to the back for green space access. has been meticulously cared for. Granite countertops w/ subway tile throughout, engineered hand scratched hardwood, stainless steel appliances, & more! Main floor living space unites the kitchen / dining / living room together with a true open concept design. 2 pce bathroom & rear deck access for convenience. Upstairs brings duel primary bedrooms, each with their own 4 pce ensuite w/ tile flooring & walk in closet! Upper laundry & linen storage. No neighbours directly behind w/ deck for summer BBQs. Quick access to EIA & Hwy 2, amenities, schools, & multiple playgrounds. Terrific first home or investment property! (id:6769)