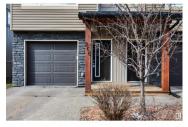

BETTER THAN NEW! BACKS GREENSPACE! HEATED GARAGE W/ EPOXY FLOOR! IMMEDIATE POSSESSION! This 1242 sq ft 2 bed, 2.5 bath home w/ 31' DEEP TANDEM PAINTED GARAGE & man door to the back for green space access. has been meticulously cared for. Granite countertops w/ subway tile throughout, engineered hand scratched hardwood, stainless steel appliances, & more! Main floor living space unites the kitchen / dining / living room together with a true open concept design. 2 pce bathroom & rear deck access for convenience. Upstairs brings duel primary bedrooms, each with their own 4 pce ensuite w/ tile flooring & walk in closet! Upper laundry & linen storage. No neighbours directly behind w/ deck for summer BBQs. Quick access to EIA & Hwy 2, amenities, schools, & multiple playgrounds. Terrific first home or investment property! (id:6769)