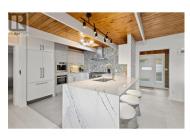

Welcome to this charming and completely renovated mid century modern bungalow, situated on a beautiful and private lakefront lot. Featuring 80' feet of lakefront beach and a brand new 100 ft, aluminum dock. This home has been completely renovated with modern luxury features. The kitchen has undergone an incredible upgrade, with Wolf gas range, Bosch wall oven, built-in coffee maker, dishwasher, and Fisher Paykel refrigerator and wine cooler. The open concept main living area maximizes natural light, with living room, sitting room, and dining area, with engineered hardwood and tile throughout. The primary wing features access to the lake, walk-in closet, and spa inspired ensuite complete with heated floors. Two add'l bedrooms provide room for the family, with another full bathroom with heated floors. Brand new \$35,000 septic system installed. Nestled on the shores of Skaha Lake, the incredible outdoor living spaces include recessed sitting area with fire table, multiple seating areas, and a full outdoor kitchen including pizza oven. The dock provides great access for swimming, paddle boards, kayaking, or even jet skis. This property is located at the end of a quiet no-through street, with direct access to the KVR Trail, where you can walk or ride your bike north to the city of Penticton, or south over the trestle bridge to the quiet community of Okanagan Falls. This home is...