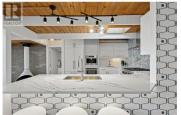

Welcome to this charming and completely renovated mid century modern bungalow, situated on a beautiful and private lakefront lot. Featuring 80' feet of lakefront beach and a brand new 100 ft, aluminum dock. This home has been completely renovated with modern luxury features. The kitchen has undergone an incredible upgrade, with Wolf gas range, Bosch wall oven, built-in coffee maker, dishwasher, and Fisher Paykel refrigerator and wine cooler. The open concept main living area maximizes natural light, with living room, sitting room, and dining area, with engineered hardwood and tile throughout. The primary wing features access to the lake, walk-in closet, and spa inspired ensuite complete with heated floors. Two add'l bedrooms provide room for the family, with another full bathroom with heated floors. Brand new \$35,000 septic system installed. Nestled on the shores of Skaha Lake, the incredible outdoor living spaces include recessed sitting area with fire table, multiple seating areas, and a full outdoor kitchen including pizza oven. The dock provides great access for swimming, paddle boards, kayaking, or even jet skis. This property is located at the end of a quiet no-through street, with direct access to the KVR Trail, where you can walk or ride your bike north to the city of Penticton, or south over the trestle bridge to the quiet community of Okanagan Falls. This home is...