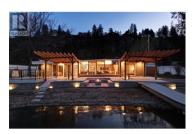

Welcome to this charming and completely renovated mid century modern bungalow, situated on a beautiful and private lakefront lot. Featuring 80' feet of lakefront beach and a brand new 100 ft, aluminum dock. This home has been completely renovated with modern luxury features. The kitchen has undergone an incredible upgrade, with Wolf gas range, Bosch wall oven, built-in coffee maker, dishwasher, and Fisher Paykel refrigerator and wine cooler. The open concept main living area maximizes natural light, with living room, sitting room, and dining area, with engineered hardwood and tile throughout. The primary wing features access to the lake, walk-in closet, and spa inspired ensuite complete with heated floors. Two add'l bedrooms provide room for the family, with another full bathroom with heated floors. Brand new \$35,000 septic system installed. Nestled on the shores of Skaha Lake, the incredible outdoor living spaces include recessed sitting area with fire table, multiple seating areas, and a full outdoor kitchen including pizza oven. The dock provides great access for swimming, paddle boards, kayaking, or even jet skis. This property is located at the end of a quiet no-through street, with direct access to the KVR Trail, where you can walk or ride your bike north to the city of Penticton, or south over the trestle bridge to the quiet community of Okanagan Falls. This home is...