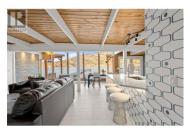

Welcome to this charming and completely renovated mid century modern bungalow, situated on a beautiful and private lakefront lot. Featuring 80' feet of lakefront beach and a brand new 100 ft, aluminum dock. This home has been completely renovated with modern luxury features. The kitchen has undergone an incredible upgrade, with Wolf gas range, Bosch wall oven, built-in coffee maker, dishwasher, and Fisher Paykel refrigerator and wine cooler. The open concept main living area maximizes natural light, with living room, sitting room, and dining area, with engineered hardwood and tile throughout. The primary wing features access to the lake, walk-in closet, and spa inspired ensuite complete with heated floors. Two add'l bedrooms provide room for the family, with another full bathroom with heated floors. Brand new \$35,000 septic system installed. Nestled on the shores of Skaha Lake, the incredible outdoor living spaces include recessed sitting area with fire table, multiple seating areas, and a full outdoor kitchen including pizza oven. The dock provides great access for swimming, paddle boards, kayaking, or even jet skis. This property is located at the end of a quiet no-through street, with direct access to the KVR Trail, where you can walk or ride your bike north to the city of Penticton, or south over the trestle bridge to the quiet community of Okanagan Falls. This home is...