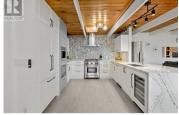

Welcome to this charming and completely renovated mid century modern bungalow, situated on a beautiful and private lakefront lot. Featuring 80' feet of lakefront beach and a brand new 100 ft, aluminum dock. This home has been completely renovated with modern luxury features. The kitchen has undergone an incredible upgrade, with Wolf gas range, Bosch wall oven, built-in coffee maker, dishwasher, and Fisher Paykel refrigerator and wine cooler. The open concept main living area maximizes natural light, with living room, sitting room, and dining area, with engineered hardwood and tile throughout. The primary wing features access to the lake, walk-in closet, and spa inspired ensuite complete with heated floors. Two add'l bedrooms provide room for the family, with another full bathroom with heated floors. Brand new \$35,000 septic system installed. Nestled on the shores of Skaha Lake, the incredible outdoor living spaces include recessed sitting area with fire table, multiple seating areas, and a full outdoor kitchen including pizza oven. The dock provides great access for swimming, paddle boards, kayaking, or even jet skis. This property is located at the end of a quiet no-through street, with direct access to the KVR Trail, where you can walk or ride your bike north to the city of Penticton, or south over the trestle bridge to the quiet community of Okanagan Falls. This home is...