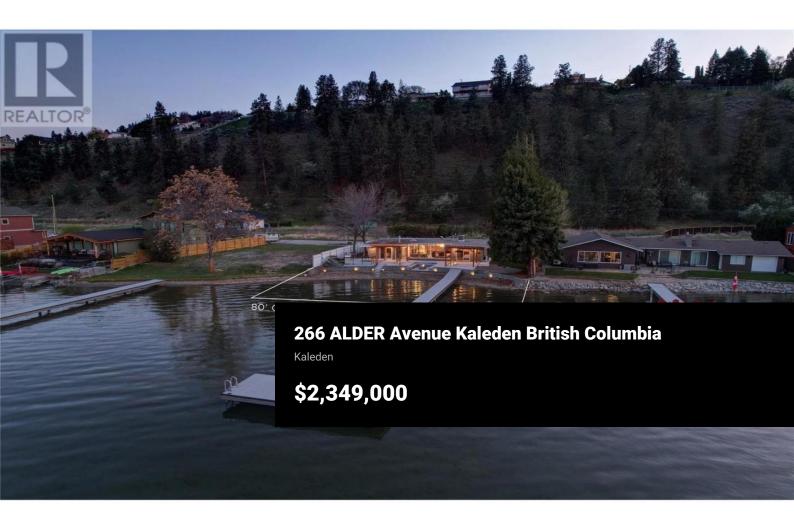

Welcome to this charming and completely renovated mid century modern bungalow, situated on a beautiful and private lakefront lot. Featuring 80' feet of lakefront beach and a brand new 100 ft, aluminum dock. This home has been completely renovated with modern luxury features. The kitchen has undergone an incredible upgrade, with Wolf gas range, Bosch wall oven, built-in coffee maker, dishwasher, and Fisher Paykel refrigerator and wine cooler. The open concept main living area maximizes natural light, with living room, sitting room, and dining area, with engineered hardwood and tile throughout. The primary wing features access to the lake, walk-in closet, and spa inspired ensuite complete with heated floors. Two add'l bedrooms provide room for the family, with another full bathroom with heated floors. Brand new \$35,000 septic system installed. Nestled on the shores of Skaha Lake, the incredible outdoor living spaces include recessed sitting area with fire table, multiple seating areas, and a full outdoor kitchen including pizza oven. The dock provides great access for swimming, paddle boards, kayaking, or even jet skis. This property is located at the end of a quiet no-through street, with direct access to the KVR Trail, where you can walk or ride your bike north to the city of Penticton, or south over the trestle bridge to the quiet community of Okanagan Falls. This home is...