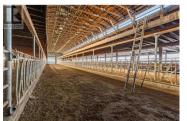

155 acres of fertile soil, Drive thru Dairy barns 150 free stalls room for 300 cows, Parlour set up for double 12, Manure pit, shop, bunker silo, generator, update parlour to milk again or would make a great heifer facility, 3 Homes, 4 Bedroom nicely remodeled older home. Two mobile homes 2008 56x27.5 double wide mobile, 66x14 single wide mobile. Great location between Salmon Arm and Enderby, close to lots of recreational activity, with lakes and mountains. (id:6769)