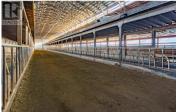

155 acres of fertile soil, Drive thru Dairy barns 150 free stalls room for 300 cows, Parlour set up for double 12, Manure pit, shop, bunker silo, generator, update parlour to milk again or would make a great heifer facility, 3 Homes, 4 Bedroom nicely remodeled older home. Two mobile homes 2008 56x27.5 double wide mobile, 66x14 single wide mobile. Great location between Salmon Arm and Enderby, close to lots of recreational activity, with lakes and mountains. (id:6769)