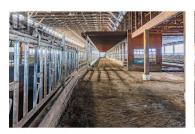

155 acres of fertile soil, Drive thru Dairy barns 150 free stalls room for 300 cows, Parlour set up for double 12, Manure pit, shop, bunker silo, generator, update parlour to milk again or would make a great heifer facility, 3 Homes, 4 Bedroom nicely remodeled older home. Two mobile homes 2008 56x27.5 double wide mobile, 66x14 single wide mobile. Great location between Salmon Arm and Enderby, close to lots of recreational activity, with lakes and mountains. (id:6769)