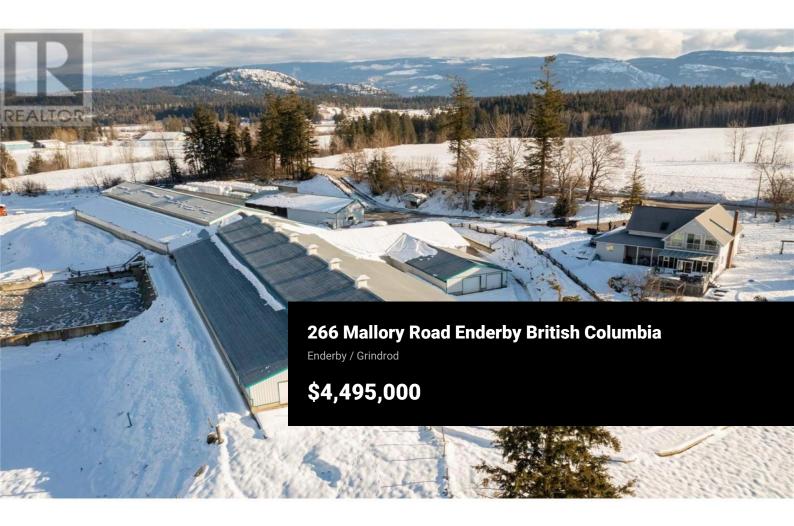

155 acres of fertile soil, Drive thru Dairy barns 150 free stalls room for 300 cows, Parlour set up for double 12, Manure pit, shop, bunker silo, generator, update parlour to milk again or would make a great heifer facility, 3 Homes, 4 Bedroom nicely remodeled older home. Two mobile homes 2008 56x27.5 double wide mobile, 66x14 single wide mobile. Great location between Salmon Arm and Enderby, close to lots of recreational activity, with lakes and mountains. (id:6769)