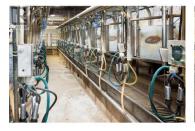

155 acres of fertile soil, Drive thru Dairy barns 150 free stalls room for 300 cows, Parlour set up for double 12, Manure pit, shop, bunker silo, generator, update parlour to milk again or would make a great heifer facility, 3 Homes, 4 Bedroom nicely remodeled older home. Two mobile homes 2008 56x27.5 double wide mobile, 66x14 single wide mobile. Great location between Salmon Arm and Enderby, close to lots of recreational activity, with lakes and mountains. (id:6769)