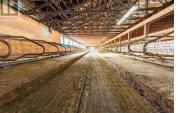

155 acres of fertile soil, Drive thru Dairy barns 150 free stalls room for 300 cows, Parlour set up for double 12, Manure pit, shop, bunker silo, generator, update parlour to milk again or would make a great heifer facility, 3 Homes, 4 Bedroom nicely remodeled older home. Two mobile homes 2008 56x27.5 double wide mobile, 66x14 single wide mobile. Great location between Salmon Arm and Enderby, close to lots of recreational activity, with lakes and mountains. (id:6769)