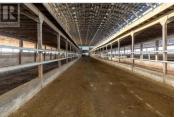

155 acres of fertile soil, Drive thru Dairy barns 150 free stalls room for 300 cows, Parlour set up for double 12, Manure pit, shop, bunker silo, generator, update parlour to milk again or would make a great heifer facility, 3 Homes, 4 Bedroom nicely remodeled older home. Two mobile homes 2008 56x27.5 double wide mobile, 66x14 single wide mobile. Great location between Salmon Arm and Enderby, close to lots of recreational activity, with lakes and mountains. (id:6769)