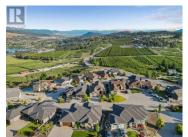

Tucked into a peaceful spot in Lake Country, 2660 Sylvia Road is a custombuilt rancher with a walkout basement that's got serious style and dueling views of Okanagan Lake and Wood Lake! This 4-bed, 4-bath beauty feels like home the second you step inside. The main floor's open and airy, with hardwood floors, tons of natural light, and a 5ft gas fireplace that's perfect for cozy nights. The kitchen's a stunner--built for home cooks with high-end stainless steel appliances, granite counters, touch taps, custom cabinetry, a wine fridge, and a hot water recirculation system. Sliding screens on all doors let in cool breezes, cutting down on AC use, while 3-zone heating/cooling and in-floor bathroom heating keep things comfy year-round. The primary suite's got a spa-like vibe with a rain shower and soaker tub. The 400sqft deck with infrared heaters is your go-to spot for soaking in those lake views. The xeriscape yard is low-maintenance and effortlessly charming. The temperature-controlled wine cellar is a sophisticated touch, perfect for storing and showcasing your collection in style, it's a wine lover's dream and easily doubles as cold storage. 3-car garage with room for all your toys. Downstairs, a fully furnished legal suite (1 or 2 bedrooms) comes with a fridge with ice maker, heated bathroom floor, built-in vacuum, and extra soundproofing--great for guests or extra income....