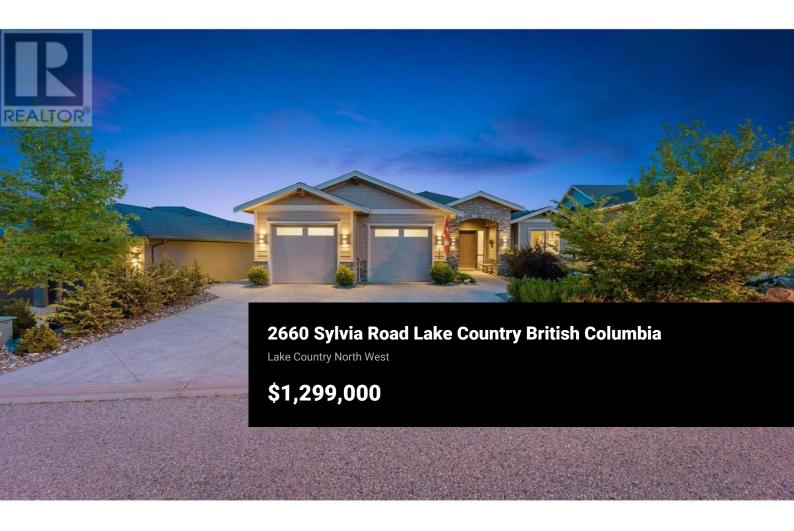

Tucked into a peaceful spot in Lake Country, 2660 Sylvia Road is a custombuilt rancher with a walkout basement that's got serious style and dueling views of Okanagan Lake and Wood Lake! This 4-bed, 4-bath beauty feels like home the second you step inside. The main floor's open and airy, with hardwood floors, tons of natural light, and a 5ft gas fireplace that's perfect for cozy nights. The kitchen's a stunner--built for home cooks with high-end stainless steel appliances, granite counters, touch taps, custom cabinetry, a wine fridge, and a hot water recirculation system. Sliding screens on all doors let in cool breezes, cutting down on AC use, while 3-zone heating/cooling and in-floor bathroom heating keep things comfy year-round. The primary suite's got a spa-like vibe with a rain shower and soaker tub. The 400sqft deck with infrared heaters is your go-to spot for soaking in those lake views. The xeriscape yard is low-maintenance and effortlessly charming. The temperature-controlled wine cellar is a sophisticated touch, perfect for storing and showcasing your collection in style, it's a wine lover's dream and easily doubles as cold storage. 3-car garage with room for all your toys. Downstairs, a fully furnished legal suite (1 or 2 bedrooms) comes with a fridge with ice maker, heated bathroom floor, built-in vacuum, and extra soundproofing--great for guests or extra income....