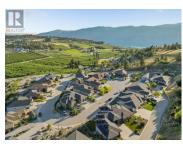

Tucked into a peaceful spot in Lake Country, 2660 Sylvia Road is a custombuilt rancher with a walkout basement that's got serious style and dueling views of Okanagan Lake and Wood Lake! This 4-bed, 4-bath beauty feels like home the second you step inside. The main floor's open and airy, with hardwood floors, tons of natural light, and a 5ft gas fireplace that's perfect for cozy nights. The kitchen's a stunner--built for home cooks with high-end stainless steel appliances, granite counters, touch taps, custom cabinetry, a wine fridge, and a hot water recirculation system. Sliding screens on all doors let in cool breezes, cutting down on AC use, while 3-zone heating/cooling and in-floor bathroom heating keep things comfy year-round. The primary suite's got a spa-like vibe with a rain shower and soaker tub. The 400sqft deck with infrared heaters is your go-to spot for soaking in those lake views. The xeriscape yard is low-maintenance and effortlessly charming. The temperature-controlled wine cellar is a sophisticated touch, perfect for storing and showcasing your collection in style, it's a wine lover's dream and easily doubles as cold storage. 3-car garage with room for all your toys. Downstairs, a fully furnished legal suite (1 or 2 bedrooms) comes with a fridge with ice maker, heated bathroom floor, built-in vacuum, and extra soundproofing--great for guests or extra income....