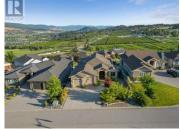

Tucked into a peaceful spot in Lake Country, 2660 Sylvia Road is a custombuilt rancher with a walkout basement that's got serious style and dueling views of Okanagan Lake and Wood Lake! This 4-bed, 4-bath beauty feels like home the second you step inside. The main floor's open and airy, with hardwood floors, tons of natural light, and a 5ft gas fireplace that's perfect for cozy nights. The kitchen's a stunner--built for home cooks with high-end stainless steel appliances, granite counters, touch taps, custom cabinetry, a wine fridge, and a hot water recirculation system. Sliding screens on all doors let in cool breezes, cutting down on AC use, while 3-zone heating/cooling and in-floor bathroom heating keep things comfy year-round. The primary suite's got a spa-like vibe with a rain shower and soaker tub. The 400sqft deck with infrared heaters is your go-to spot for soaking in those lake views. The xeriscape yard is low-maintenance and effortlessly charming. The temperature-controlled wine cellar is a sophisticated touch, perfect for storing and showcasing your collection in style, it's a wine lover's dream and easily doubles as cold storage. 3-car garage with room for all your toys. Downstairs, a fully furnished legal suite (1 or 2 bedrooms) comes with a fridge with ice maker, heated bathroom floor, built-in vacuum, and extra soundproofing--great for guests or extra income....