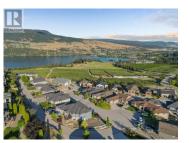

Tucked into a peaceful spot in Lake Country, 2660 Sylvia Road is a custombuilt rancher with a walkout basement that's got serious style and dueling views of Okanagan Lake and Wood Lake! This 4-bed, 4-bath beauty feels like home the second you step inside. The main floor's open and airy, with hardwood floors, tons of natural light, and a 5ft gas fireplace that's perfect for cozy nights. The kitchen's a stunner--built for home cooks with high-end stainless steel appliances, granite counters, touch taps, custom cabinetry, a wine fridge, and a hot water recirculation system. Sliding screens on all doors let in cool breezes, cutting down on AC use, while 3-zone heating/cooling and in-floor bathroom heating keep things comfy year-round. The primary suite's got a spa-like vibe with a rain shower and soaker tub. The 400sqft deck with infrared heaters is your go-to spot for soaking in those lake views. The xeriscape yard is low-maintenance and effortlessly charming. The temperature-controlled wine cellar is a sophisticated touch, perfect for storing and showcasing your collection in style, it's a wine lover's dream and easily doubles as cold storage. 3-car garage with room for all your toys. Downstairs, a fully furnished legal suite (1 or 2 bedrooms) comes with a fridge with ice maker, heated bathroom floor, built-in vacuum, and extra soundproofing--great for guests or extra income....