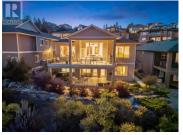

Tucked into a peaceful spot in Lake Country, 2660 Sylvia Road is a custombuilt rancher with a walkout basement that's got serious style and dueling views of Okanagan Lake and Wood Lake! This 4-bed, 4-bath beauty feels like home the second you step inside. The main floor's open and airy, with hardwood floors, tons of natural light, and a 5ft gas fireplace that's perfect for cozy nights. The kitchen's a stunner--built for home cooks with high-end stainless steel appliances, granite counters, touch taps, custom cabinetry, a wine fridge, and a hot water recirculation system. Sliding screens on all doors let in cool breezes, cutting down on AC use, while 3-zone heating/cooling and in-floor bathroom heating keep things comfy year-round. The primary suite's got a spa-like vibe with a rain shower and soaker tub. The 400sqft deck with infrared heaters is your go-to spot for soaking in those lake views. The xeriscape yard is low-maintenance and effortlessly charming. The temperature-controlled wine cellar is a sophisticated touch, perfect for storing and showcasing your collection in style, it's a wine lover's dream and easily doubles as cold storage. 3-car garage with room for all your toys. Downstairs, a fully furnished legal suite (1 or 2 bedrooms) comes with a fridge with ice maker, heated bathroom floor, built-in vacuum, and extra soundproofing--great for guests or extra income....