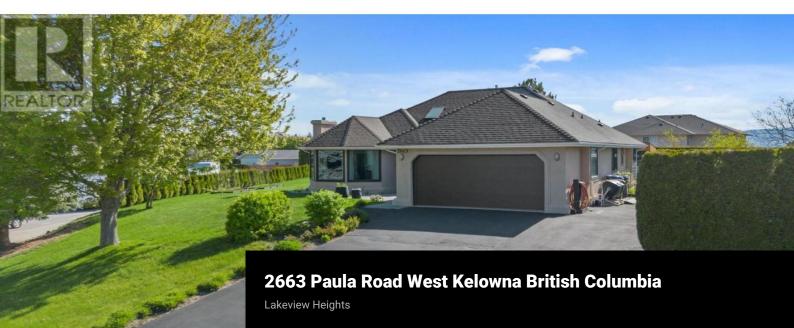

## \$1,199,000

Embrace your Okanagan alfresco lifestyle in this beautiful EXECUTIVE home nestled on a quiet, no-thru road in desirable Lakeview Heights. With panoramic mountain and valley views on a large .39 acre flat lot, you're only 8 minutes to downtown and an easy walk or bike ride to the renowned Westside Wine Trail where you can visit Grizzli, Quail's Gate, Hatch and many more wineries. Enjoy relaxing with family/friends in your park-like yard surrounded by mature cedars and featuring an 800sf cedar deck with shaded "cabana", BBQ/dining and sunbathing spaces. This 'perfect for entertaining' rancher home cleverly connects indoor and outdoor spaces with its huge windows, easy access to the private yard, beautiful maple hardwood flooring, and large open-concept kitchen/dining/living area extending the full width of the home. Create gourmet meals in your large and modern kitchen featuring beautiful cabinetry, high-end Bosch appliances, a 50sf quartz-topped island with gas cooktop and loads of storage or relax by the fireplace in your bright sunken living room. Completing the interior are 3 bedrooms including a large primary bedroom with ensuite, walk-in closet, a full bathroom and laundry area. With a 2-car garage and ample parking for your guests AND your motorhome or boat, this large beautiful property still has potential to add a pool and/or carriage house.While pictures capture some fea...