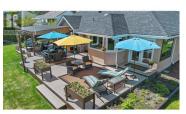

## \$1,199,000

Embrace your Okanagan alfresco lifestyle in this beautiful EXECUTIVE home nestled on a quiet, no-thru road in desirable Lakeview Heights. With panoramic mountain and valley views on a large .39 acre flat lot, you're only 8 minutes to downtown and an easy walk or bike ride to the renowned Westside Wine Trail where you can visit Grizzli, Quail's Gate, Hatch and many more wineries. Enjoy relaxing with family/friends in your park-like yard surrounded by mature cedars and featuring an 800sf cedar deck with shaded "cabana", BBQ/dining and sunbathing spaces. This 'perfect for entertaining' rancher home cleverly connects indoor and outdoor spaces with its huge windows, easy access to the private yard, beautiful maple hardwood flooring, and large open-concept kitchen/dining/living area extending the full width of the home. Create gourmet meals in your large and modern kitchen featuring beautiful cabinetry, high-end Bosch appliances, a 50sf quartz-topped island with gas cooktop and loads of storage or relax by the fireplace in your bright sunken living room. Completing the interior are 3 bedrooms including a large primary bedroom with ensuite, walk-in closet, a full bathroom and laundry area. With a 2-car garage and ample parking for your guests AND your motorhome or boat, this large beautiful property still has potential to add a pool and/or carriage house.While pictures capture some fea...