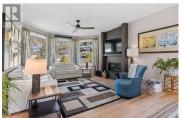

## \$1,199,000

Embrace your Okanagan alfresco lifestyle in this beautiful EXECUTIVE home nestled on a quiet, no-thru road in desirable Lakeview Heights. With panoramic mountain and valley views on a large .39 acre flat lot, you're only 8 minutes to downtown and an easy walk or bike ride to the renowned Westside Wine Trail where you can visit Grizzli, Quail's Gate, Hatch and many more wineries. Enjoy relaxing with family/friends in your park-like yard surrounded by mature cedars and featuring an 800sf cedar deck with shaded "cabana", BBQ/dining and sunbathing spaces. This 'perfect for entertaining' rancher home cleverly connects indoor and outdoor spaces with its huge windows, easy access to the private yard, beautiful maple hardwood flooring, and large open-concept kitchen/dining/living area extending the full width of the home. Create gourmet meals in your large and modern kitchen featuring beautiful cabinetry, high-end Bosch appliances, a 50sf quartz-topped island with gas cooktop and loads of storage or relax by the fireplace in your bright sunken living room. Completing the interior are 3 bedrooms including a large primary bedroom with ensuite, walk-in closet, a full bathroom and laundry area. With a 2-car garage and ample parking for your guests AND your motorhome or boat, this large beautiful property still has potential to add a pool and/or carriage house.While pictures capture some fea...