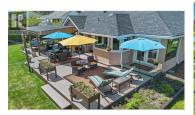

Embrace your Okanagan alfresco lifestyle in this beautiful EXECUTIVE home nestled on a quiet,no-thru road in desirable Lakeview Heights. With panoramic mountain and valley views on a large .39 acre flat lot, you're only 8 minutes to downtown and an easy walk or bike ride to the renowned Westside Wine Trail where you can visit Grizzli, Quail's Gate, Hatch and many more wineries. Enjoy relaxing with family/friends in your park-like yard surrounded by mature cedars and featuring an 800sf cedar deck with shaded "cabana", BBQ/dining and sunbathing spaces. This 'perfect for entertaining' rancher home cleverly connects indoor and outdoor spaces with its huge windows, easy access to the private yard, beautiful maple hardwood flooring, and large open-concept kitchen/dining/living area extending the full width of the home. Create gourmet meals in your large and modern kitchen featuring beautiful cabinetry, high-end Bosch appliances, a 50sf quartz-topped island with gas cooktop and loads of storage or relax by the fireplace in your bright sunken living room. Completing the interior are 3 bedrooms including a large primary bedroom with ensuite, walk-in closet, a full bathroom and laundry area. With a 2-car garage and ample parking for your guests AND your motorhome or boat, this large beautiful property still has potential to add a pool and/or carriage house. While pictures capture some fea...