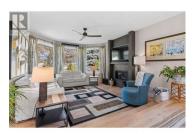

Embrace your Okanagan alfresco lifestyle in this beautiful EXECUTIVE home nestled on a quiet,no-thru road in desirable Lakeview Heights. With panoramic mountain and valley views on a large .39 acre flat lot, you're only 8 minutes to downtown and an easy walk or bike ride to the renowned Westside Wine Trail where you can visit Grizzli, Quail's Gate, Hatch and many more wineries. Enjoy relaxing with family/friends in your park-like yard surrounded by mature cedars and featuring an 800sf cedar deck with shaded "cabana", BBQ/dining and sunbathing spaces. This 'perfect for entertaining' rancher home cleverly connects indoor and outdoor spaces with its huge windows, easy access to the private yard, beautiful maple hardwood flooring, and large open-concept kitchen/dining/living area extending the full width of the home. Create gourmet meals in your large and modern kitchen featuring beautiful cabinetry, high-end Bosch appliances, a 50sf quartz-topped island with gas cooktop and loads of storage or relax by the fireplace in your bright sunken living room. Completing the interior are 3 bedrooms including a large primary bedroom with ensuite, walk-in closet, a full bathroom and laundry area. With a 2-car garage and ample parking for your guests AND your motorhome or boat, this large beautiful property still has potential to add a pool and/or carriage house. While pictures capture some fea...