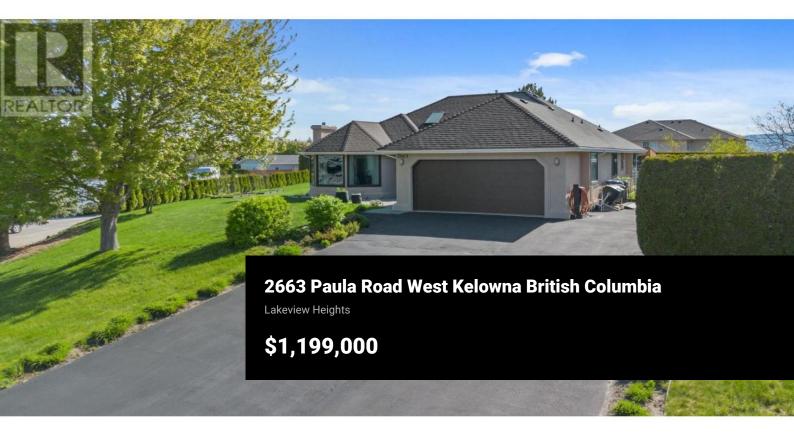

Embrace your Okanagan alfresco lifestyle in this beautiful EXECUTIVE home nestled on a quiet,no-thru road in desirable Lakeview Heights. With panoramic mountain and valley views on a large .39 acre flat lot, you're only 8 minutes to downtown and an easy walk or bike ride to the renowned Westside Wine Trail where you can visit Grizzli, Quail's Gate, Hatch and many more wineries. Enjoy relaxing with family/friends in your park-like yard surrounded by mature cedars and featuring an 800sf cedar deck with shaded "cabana", BBQ/dining and sunbathing spaces. This 'perfect for entertaining' rancher home cleverly connects indoor and outdoor spaces with its huge windows, easy access to the private yard, beautiful maple hardwood flooring, and large open-concept kitchen/dining/living area extending the full width of the home. Create gourmet meals in your large and modern kitchen featuring beautiful cabinetry, high-end Bosch appliances, a 50sf quartz-topped island with gas cooktop and loads of storage or relax by the fireplace in your bright sunken living room. Completing the interior are 3 bedrooms including a large primary bedroom with ensuite, walk-in closet, a full bathroom and laundry area. With a 2-car garage and ample parking for your guests AND your motorhome or boat, this large beautiful property still has potential to add a pool and/or carriage house. While pictures capture some fea...