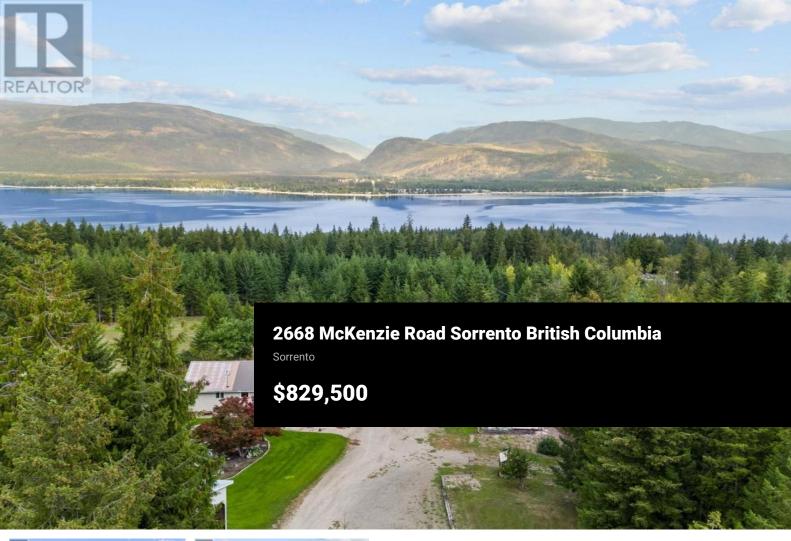

Exceptional Property, Exceptional Value. Nearly 3 Acres of space, only 2 minutes from the TCH, this property gives you all the perks of rural living while still being able to run to the shops when you inevitably forget something on your list! The sound of the pond and nature greet you as you come into the property. The entrance to this home is bright and welcoming, the kitchen and dining area are clean and open, with an abundance of cabinet space. The oversized counter is a dream for cooking and baking. Two bedrooms sit at the east end of the home, one including a 2 piece ensuite with door to the breezeway. This design allows you easy access to a washroom when you're working out in the garage or yard. The main living area centers around the electric fireplace, with large north facing windows looking onto the covered deck and immaculately kept yard that truly shows the pride of ownership of this piece of paradise. Large primary bedroom - let me tell you, they don't make them like this anymore! Room for your king size bed, a large walk in closet, and a 6 piece ensuite. To ensure ease of use, an addition of a stand alone accessible shower was made to complement the bathtub. The lush lawn speaks for itself! For 35 years, the owners have had an abundance of water enough to maintain two greenhouses and underground sprinklers keep the yard looking like a park. This property is mo...