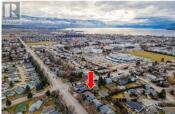

LAND ASSEMBLY! PRIME LOCATION! This 5-lot assembly is located on the corner of Gordon/Raymer, 1 ACRE+, and has a total asking price of \$8,400,000. There is potential for constructing a 6-story residential building with commercial on the ground level, under MF3 Zoning. This assembly's highly desirable location, strategic position on transit corridor, & its accessibility to key amenities, marks it as a premium development prospect! City indicates 1.8 FAR + bonuses up to 2.3 FAR. Must be purchased in conjunction with the other properties in the land assembly. Properties included in this assembly are 1198 Raymer Avenue, 1190 Raymer Avenue, 2670 Gordon Drive, 2680 Gordon Drive, & 2690 Gordon Drive. (id:6769)