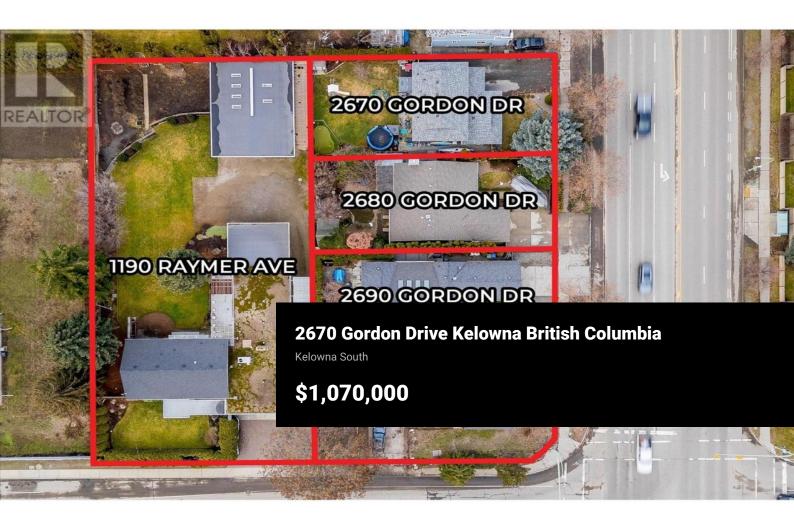

LAND ASSEMBLY! PRIME LOCATION! This 5-lot assembly is located on the corner of Gordon/Raymer, 1 ACRE+, and has a total asking price of \$8,400,000. There is potential for constructing a 6-story residential building with commercial on the ground level, under MF3 Zoning. This assembly's highly desirable location, strategic position on transit corridor, & its accessibility to key amenities, marks it as a premium development prospect! City indicates 1.8 FAR + bonuses up to 2.3 FAR. Must be purchased in conjunction with the other properties in the land assembly. Properties included in this assembly are 1198 Raymer Avenue, 1190 Raymer Avenue, 2670 Gordon Drive, 2680 Gordon Drive, & 2690 Gordon Drive. (id:6769)