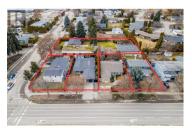

LAND ASSEMBLY! PRIME LOCATION! This 5-lot assembly is located on the corner of Gordon/Raymer, 1 ACRE+, and has a total asking price of \$8,400,000. There is potential for constructing a 6-story residential building with commercial on the ground level, under MF3 Zoning. This assembly's highly desirable location, strategic position on transit corridor, & its accessibility to key amenities, marks it as a premium development prospect! City indicates 1.8 FAR + bonuses up to 2.3 FAR. Must be purchased in conjunction with the other properties in the land assembly. Properties included in this assembly are 1198 Raymer Avenue, 1190 Raymer Avenue, 2670 Gordon Drive, 2680 Gordon Drive, & 2690 Gordon Drive. (id:6769)