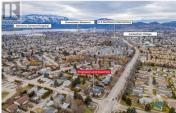

LAND ASSEMBLY! PRIME LOCATION! This 5-lot assembly is located on the corner of Gordon/Raymer, 1 ACRE+, and has a total asking price of \$8,400,000. There is potential for constructing a 6-story residential building with commercial on the ground level, under MF3 Zoning. This assembly's highly desirable location, strategic position on transit corridor, & its accessibility to key amenities, marks it as a premium development prospect! City indicates 1.8 FAR + bonuses up to 2.3 FAR. Must be purchased in conjunction with the other properties in the land assembly. Properties included in this assembly are 1198 Raymer Avenue, 1190 Raymer Avenue, 2670 Gordon Drive, 2680 Gordon Drive, & 2690 Gordon Drive. (id:6769)