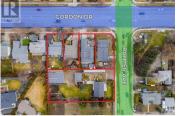

LAND ASSEMBLY! PRIME LOCATION! This 5-lot assembly is located on the corner of Gordon/Raymer, 1 ACRE+, and has a total asking price of \$8,400,000. There is potential for constructing a 6-story residential building with commercial on the ground level, under MF3 Zoning. This assembly's highly desirable location, strategic position on transit corridor, & its accessibility to key amenities, marks it as a premium development prospect! City indicates 1.8 FAR + bonuses up to 2.3 FAR. Must be purchased in conjunction with the other properties in the land assembly. Properties included in this assembly are 1198 Raymer Avenue, 1190 Raymer Avenue, 2670 Gordon Drive, 2680 Gordon Drive, & 2690 Gordon Drive. (id:6769)