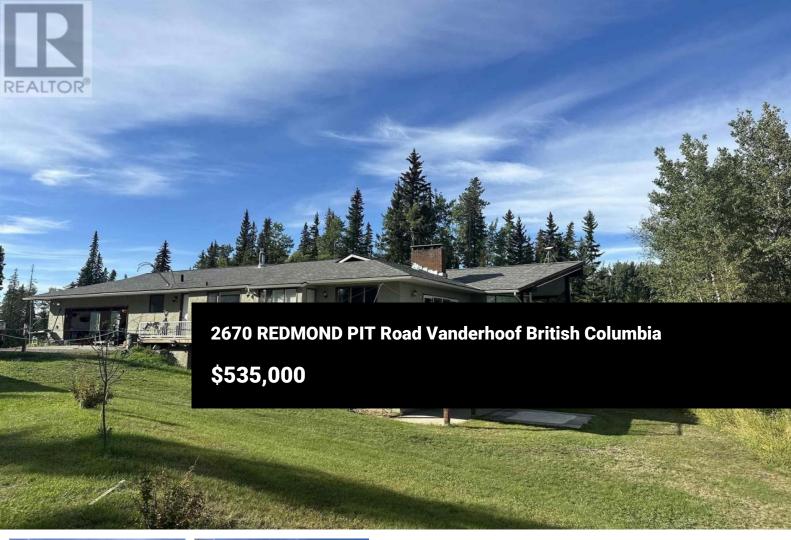

Large family home with a spectacular view on 5 acres, only 5 minutes from town. Some of the major updates that have been done include brand new appliances, new septic system, HE gas furnace and HWT in 2020, and new asphalt shingles in 2015. Other updates include a gorgeous custom tiled double shower in the ensuite, new tile in the entryway, electric blinds in the living room, and a theatre room in the basement is in progress. There is roughed-in plumbing and a separate daylight entry in the basement that offers suite-potential for a nice mortgage-helper. You can take in the stunning view from the east-facing sundeck, and enjoy evening BBQ's on the west-facing sundeck. The yard offers a large lawn, greenhouse, garden area, outdoor wood boiler, double garage, or a hobby farm if desired. (id:6769)