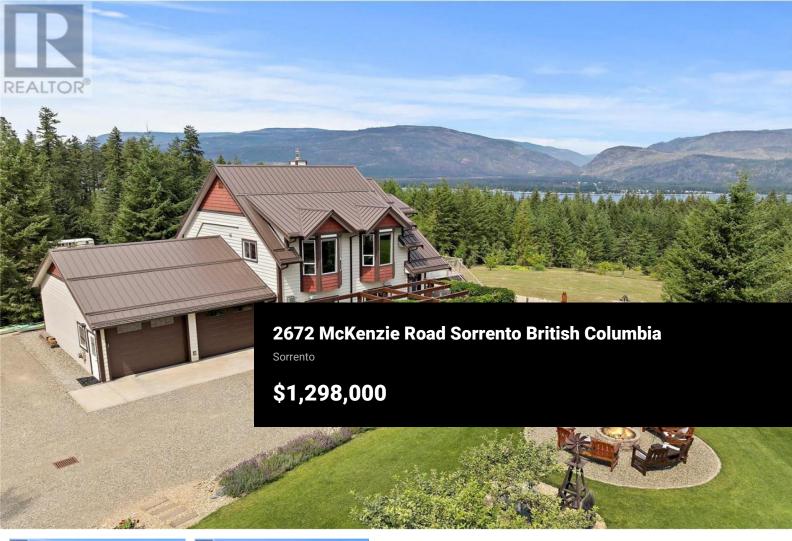

2672 Mckenzie Road: if there was a place to call heaven on earth, then this is it. Located just a short distance up the hill from Sorrento, this manicured 2.88 property gives you a fantastic Shuswap Lake view. The uniquely designed 3 Bed / 2 Bath Custom home with double garage was built in 2011 and features exposed post and beam architecture. Modern Kitchen has had recent updates incorporating a large Quartz-topped Island with plenty of seating, plus new appliances, including gas range & wall oven. With a second Kitchen already in place on the lower level, the Seller has done many rough-ins done in preparation for possible future expansions and has plans in place for an Addition. Lots of love and attention to detail has gone into making the yard into a well-cared for and calming place with various venues for enjoying the outdoor space, whether it be playing ping-pong under the pergola, or hosting a poker game at the forest table, or spending a quiet evening around the outdoor fire-pit. Treed areas have trails gently sloping into the forest below the home. Property also features hook up for back up gas Generator. Two RV spots for when friends and family visit. The property has well water with reports available. It is zoned RR4 which allows for a cottage as well. This is a genuinely usable property that you won't want to leave once you've seen it. Check out the 3D tour and...