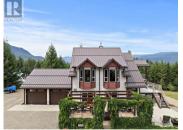

2672 Mckenzie Road: if there was a place to call heaven on earth, then this is it. Located just a short distance up the hill from Sorrento, this manicured 2.88 property gives you a fantastic Shuswap Lake view. The uniquely designed 3 Bed / 2 Bath Custom home with double garage was built in 2011 and features exposed post and beam architecture. Modern Kitchen has had recent updates incorporating a large Quartz-topped Island with plenty of seating, plus new appliances, including gas range & wall oven. With a second Kitchen already in place on the lower level, the Seller has done many rough-ins done in preparation for possible future expansions and has plans in place for an Addition. Lots of love and attention to detail has gone into making the yard into a well-cared for and calming place with various venues for enjoying the outdoor space, whether it be playing ping-pong under the pergola, or hosting a poker game at the forest table, or spending a quiet evening around the outdoor fire-pit. Treed areas have trails gently sloping into the forest below the home. Property also features hook up for back up gas Generator. Two RV spots for when friends and family visit. The property has well water with reports available. It is zoned RR4 which allows for a cottage as well. This is a genuinely usable property that you won't want to leave once you've seen it. Check out the 3D tour and...