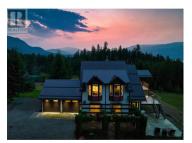

2672 Mckenzie Road: if there was a place to call heaven on earth, then this is it. Located just a short distance up the hill from Sorrento, this manicured 2.88 property gives you a fantastic Shuswap Lake view. The uniquely designed 3 Bed / 2 Bath Custom home with double garage was built in 2011 and features exposed post and beam architecture. Modern Kitchen has had recent updates incorporating a large Quartz-topped Island with plenty of seating, plus new appliances, including gas range & wall oven. With a second Kitchen already in place on the lower level, the Seller has done many rough-ins done in preparation for possible future expansions and has plans in place for an Addition. Lots of love and attention to detail has gone into making the yard into a well-cared for and calming place with various venues for enjoying the outdoor space, whether it be playing ping-pong under the pergola, or hosting a poker game at the forest table, or spending a quiet evening around the outdoor fire-pit. Treed areas have trails gently sloping into the forest below the home. Property also features hook up for back up gas Generator. Two RV spots for when friends and family visit. The property has well water with reports available. It is zoned RR4 which allows for a cottage as well. This is a genuinely usable property that you won't want to leave once you've seen it. Check out the 3D tour and...