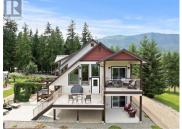

2672 Mckenzie Road: if there was a place to call heaven on earth, then this is it. Located just a short distance up the hill from Sorrento, this manicured 2.88 property gives you a fantastic Shuswap Lake view. The uniquely designed 3 Bed / 2 Bath Custom home with double garage was built in 2011 and features exposed post and beam architecture. Modern Kitchen has had recent updates incorporating a large Quartz-topped Island with plenty of seating, plus new appliances, including gas range & wall oven. With a second Kitchen already in place on the lower level, the Seller has done many rough-ins done in preparation for possible future expansions and has plans in place for an Addition. Lots of love and attention to detail has gone into making the yard into a well-cared for and calming place with various venues for enjoying the outdoor space, whether it be playing ping-pong under the pergola, or hosting a poker game at the forest table, or spending a quiet evening around the outdoor fire-pit. Treed areas have trails gently sloping into the forest below the home. Property also features hook up for back up gas Generator. Two RV spots for when friends and family visit. The property has well water with reports available. It is zoned RR4 which allows for a cottage as well. This is a genuinely usable property that you won't want to leave once you've seen it. Check out the 3D tour and...