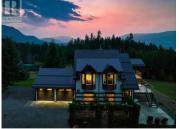

2672 Mckenzie Road: if there was a place to call heaven on earth, then this is it. Located just a short distance up the hill from the lake and Sorrento. Well Established and wonderfully landscaped 2.88 acre property gives you a fantastic Shuswap Lake view. The uniquely designed 3 Bed / 2 Bath Custom home with double garage was built in 2011 and features exposed post and beam architecture. Modern Kitchen has had recent updates incorporating a large Quartz-topped Island with plenty of seating, new appliances, including gas range & wall oven. With a second Kitchen already in place on the lower level. The owners have done many rough-ins for possible future expansions and have plans in place for an addition of an attached carriage house. A lot of attention to detail has gone into making the yard into a well-cared for and calming place with various venues for enjoying the outdoor space, whether it be playing ping-pong under the pergola, or hosting a poker game at the forest table, or spending a quiet evening around the outdoor fire-pit. Treed areas have trails gently sloping into the forest below the home. Property also features hook up for back up gas Generator. 2 RV spots. The property has well water with reports available. It is zoned RR4. This is a unique and well cared for property that you won't want to leave once you've seen it. Check out the 3D tour and Video. (id:6769)