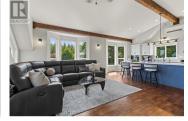

2672 Mckenzie Road: if there was a place to call heaven on earth, then this is it. Located just a short distance up the hill from the lake and Sorrento. Well Established and wonderfully landscaped 2.88 acre property gives you a fantastic Shuswap Lake view. The uniquely designed 3 Bed / 2 Bath Custom home with double garage was built in 2011 and features exposed post and beam architecture. Modern Kitchen has had recent updates incorporating a large Quartz-topped Island with plenty of seating, new appliances, including gas range & wall oven. With a second Kitchen already in place on the lower level. The owners have done many rough-ins for possible future expansions and have plans in place for an addition of an attached carriage house. A lot of attention to detail has gone into making the yard into a well-cared for and calming place with various venues for enjoying the outdoor space, whether it be playing ping-pong under the pergola, or hosting a poker game at the forest table, or spending a quiet evening around the outdoor fire-pit. Treed areas have trails gently sloping into the forest below the home. Property also features hook up for back up gas Generator. 2 RV spots. The property has well water with reports available. It is zoned RR4. This is a unique and well cared for property that you won't want to leave once you've seen it. Check out the 3D tour and Video. (id:6769)