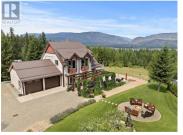

2672 Mckenzie Road: if there was a place to call heaven on earth, then this is it. Located just a short distance up the hill from the lake and Sorrento. Well Established and wonderfully landscaped 2.88 acre property gives you a fantastic Shuswap Lake view. The uniquely designed 3 Bed / 2 Bath Custom home with double garage was built in 2011 and features exposed post and beam architecture. Modern Kitchen has had recent updates incorporating a large Quartz-topped Island with plenty of seating, new appliances, including gas range & wall oven. With a second Kitchen already in place on the lower level. The owners have done many rough-ins for possible future expansions and have plans in place for an addition of an attached carriage house. A lot of attention to detail has gone into making the yard into a well-cared for and calming place with various venues for enjoying the outdoor space, whether it be playing ping-pong under the pergola, or hosting a poker game at the forest table, or spending a quiet evening around the outdoor fire-pit. Treed areas have trails gently sloping into the forest below the home. Property also features hook up for back up gas Generator. 2 RV spots. The property has well water with reports available. It is zoned RR4. This is a unique and well cared for property that you won't want to leave once you've seen it. Check out the 3D tour and Video. (id:6769)