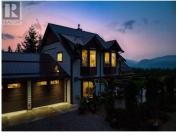

2672 Mckenzie Road: if there was a place to call heaven on earth, then this is it. Located just a short distance up the hill from the lake and Sorrento. Well Established and wonderfully landscaped 2.88 acre property gives you a fantastic Shuswap Lake view. The uniquely designed 3 Bed / 2 Bath Custom home with double garage was built in 2011 and features exposed post and beam architecture. Modern Kitchen has had recent updates incorporating a large Quartz-topped Island with plenty of seating, new appliances, including gas range & wall oven. With a second Kitchen already in place on the lower level. The owners have done many rough-ins for possible future expansions and have plans in place for an addition of an attached carriage house. A lot of attention to detail has gone into making the yard into a well-cared for and calming place with various venues for enjoying the outdoor space, whether it be playing ping-pong under the pergola, or hosting a poker game at the forest table, or spending a quiet evening around the outdoor fire-pit. Treed areas have trails gently sloping into the forest below the home. Property also features hook up for back up gas Generator. 2 RV spots. The property has well water with reports available. It is zoned RR4. This is a unique and well cared for property that you won't want to leave once you've seen it. Check out the 3D tour and Video. (id:6769)