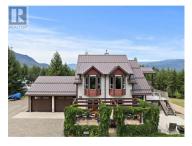

2672 Mckenzie Road: if there was a place to call heaven on earth, then this is it. Located just a short distance up the hill from the lake and Sorrento. Well Established and wonderfully landscaped 2.88 acre property gives you a fantastic Shuswap Lake view. The uniquely designed 3 Bed / 2 Bath Custom home with double garage was built in 2011 and features exposed post and beam architecture. Modern Kitchen has had recent updates incorporating a large Quartz-topped Island with plenty of seating, new appliances, including gas range & wall oven. With a second Kitchen already in place on the lower level. The owners have done many rough-ins for possible future expansions and have plans in place for an addition of an attached carriage house. A lot of attention to detail has gone into making the yard into a well-cared for and calming place with various venues for enjoying the outdoor space, whether it be playing ping-pong under the pergola, or hosting a poker game at the forest table, or spending a quiet evening around the outdoor fire-pit. Treed areas have trails gently sloping into the forest below the home. Property also features hook up for back up gas Generator. 2 RV spots. The property has well water with reports available. It is zoned RR4. This is a unique and well cared for property that you won't want to leave once you've seen it. Check out the 3D tour and Video. (id:6769)