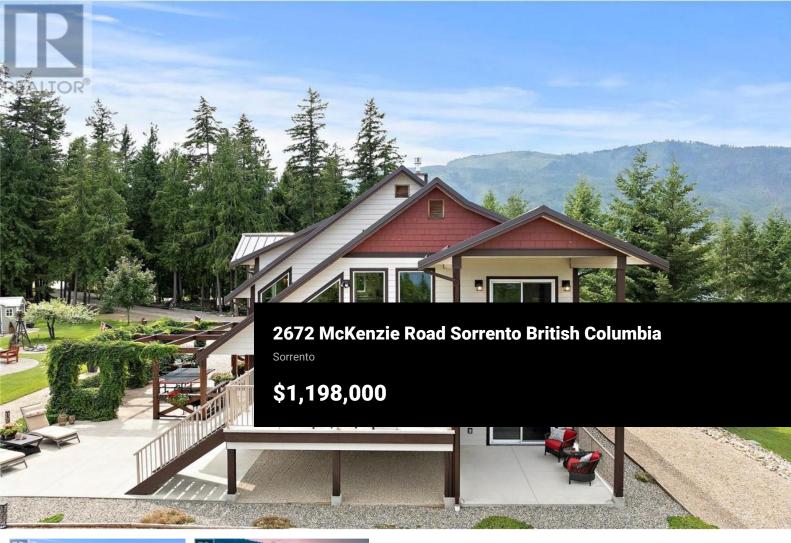

2672 Mckenzie Road: if there was a place to call heaven on earth, then this is it. Located just a short distance up the hill from the lake and Sorrento. Well Established and wonderfully landscaped 2.88 acre property gives you a fantastic Shuswap Lake view. The uniquely designed 3 Bed / 2 Bath Custom home with double garage was built in 2011 and features exposed post and beam architecture. Modern Kitchen has had recent updates incorporating a large Quartz-topped Island with plenty of seating, new appliances, including gas range & wall oven. With a second Kitchen already in place on the lower level. The owners have done many rough-ins for possible future expansions and have plans in place for an addition of an attached carriage house. A lot of attention to detail has gone into making the yard into a well-cared for and calming place with various venues for enjoying the outdoor space, whether it be playing ping-pong under the pergola, or hosting a poker game at the forest table, or spending a quiet evening around the outdoor fire-pit. Treed areas have trails gently sloping into the forest below the home. Property also features hook up for back up gas Generator. 2 RV spots. The property has well water with reports available. It is zoned RR4. This is a unique and well cared for property that you won't want to leave once you've seen it. Check out the 3D tour and Video. (id:6769)