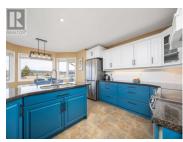

Immaculate level entry ranch in the heart of Armstrong with a walkout 3 bedroom legal suite. Dual street frontage on Phillips (front door) and Catherine ( suite ) with incredible views overlooking the City of Armstrong. As you enter the the incredibly inviting and stunning front garden you will understand how well taken care of this home is. Main foyer greets you and embarks on a journey through the stunning upper level built and designed around the views of Armstrong. A cozy and inviting family room doubles as an execute office overlooking the front gardens, the gleaming oak hardwood floors lead you to the main living area designed for entertaining and soul soothing day to day life. Beautiful two tone Oak kitchen with quartz countertops and massive quartz island for all the company to gather around, bright and very inviting living area that adjoins the kitchen/dining area and leads onto the deck with covered area off the primary bedroom overlooking the city. 2 generous bedrooms on the main floor with a 3 bedroom legal suite in the lower level complete with its own street frontage, ample parking, and level entry walk out access. This home shows a 10 out of 10 and has amazing revenue potential. (id:6769)