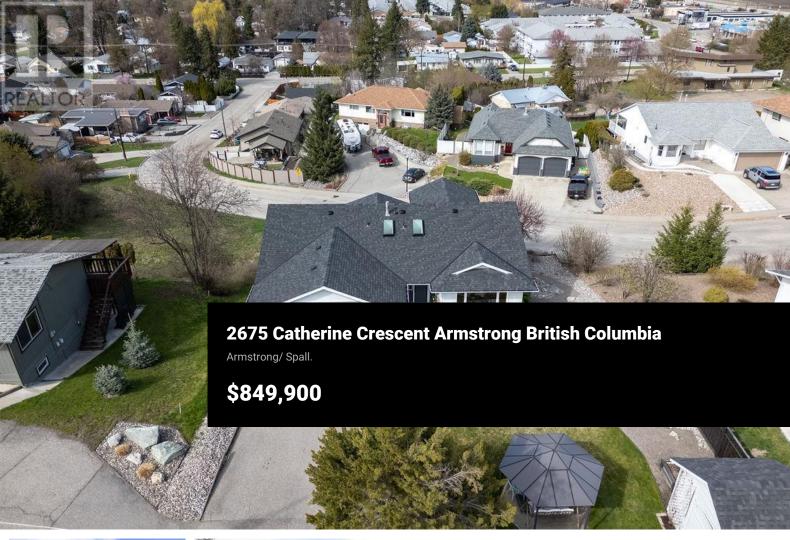

Immaculate level entry ranch in the heart of Armstrong with a walkout 3 bedroom legal suite. Dual street frontage on Phillips (front door) and Catherine ( suite ) with incredible views overlooking the City of Armstrong. As you enter the the incredibly inviting and stunning front garden you will understand how well taken care of this home is. Main foyer greets you and embarks on a journey through the stunning upper level built and designed around the views of Armstrong. A cozy and inviting family room doubles as an execute office overlooking the front gardens, the gleaming oak hardwood floors lead you to the main living area designed for entertaining and soul soothing day to day life. Beautiful two tone Oak kitchen with quartz countertops and massive quartz island for all the company to gather around, bright and very inviting living area that adjoins the kitchen/dining area and leads onto the deck with covered area off the primary bedroom overlooking the city. 2 generous bedrooms on the main floor with a 3 bedroom legal suite in the lower level complete with its own street frontage, ample parking, and level entry walk out access. This home shows a 10 out of 10 and has amazing revenue potential. (id:6769)