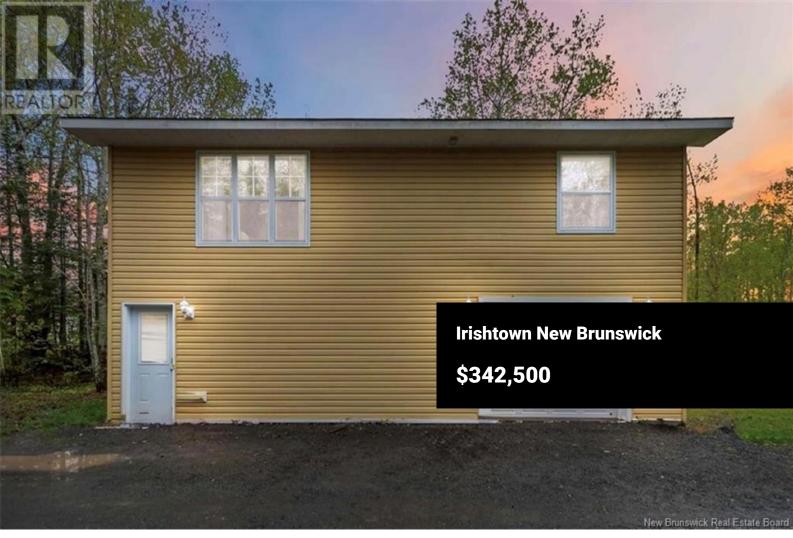

Nestled on a private 1.56-acre lot, this charming two-storey home offers the perfect blend of space, comfort, and tranquility. With 4 spacious bedrooms and 1 full bathroom, its an ideal property for families or those seeking peaceful country living just minutes from the city. Step inside to discover a warm and inviting interior featuring an efficient 2 HEAT PUMPS for year-round comfort, a 200AMP ELECTRICAL PANNEL, and an AIR EXCHANGER to keep the air fresh and healthy throughout the home. Outside, enjoy the serenity of your expansive, TREE-LINED PROPERTYideal for gardening, recreation, or simply relaxing in your own private retreat. The ATTACHED GARAGE provides added convenience and storage. Dont miss your opportunity to own a beautiful home in a sought-after rural setting! \*\*\*QUICK CLOSING AVAILABLE\*\*\* (id:6769)