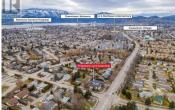

LAND ASSEMBLY! PRIME LOCATION! This 5-lot assembly is located on the corner of Gordon/Raymer, 1 ACRE+, and has a total asking price of \$8,400,000. There is potential for constructing a 6-story residential building with commercial on the ground level, under MF3 Zoning. This assembly's highly desirable location, strategic position on transit corridor, & its accessibility to key amenities, marks it as a premium development prospect! City indicates 1.8 FAR + bonuses up to 2.3 FAR. Must be purchased in conjunction with the other properties in the land assembly. Properties included in this assembly are 1198 Raymer Avenue, 1190 Raymer Avenue, 2670 Gordon Drive, 2680 Gordon Drive, & 2690 Gordon Drive. (id:6769)