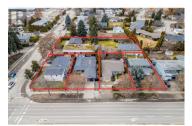

LAND ASSEMBLY! PRIME LOCATION! This 5-lot assembly is located on the corner of Gordon/Raymer, 1 ACRE+, and has a total asking price of \$8,400,000. There is potential for constructing a 6-story residential building with commercial on the ground level, under MF3 Zoning. This assembly's highly desirable location, strategic position on transit corridor, & its accessibility to key amenities, marks it as a premium development prospect! City indicates 1.8 FAR + bonuses up to 2.3 FAR. Must be purchased in conjunction with the other properties in the land assembly. Properties included in this assembly are 1198 Raymer Avenue, 1190 Raymer Avenue, 2670 Gordon Drive, 2680 Gordon Drive, & 2690 Gordon Drive. (id:6769)