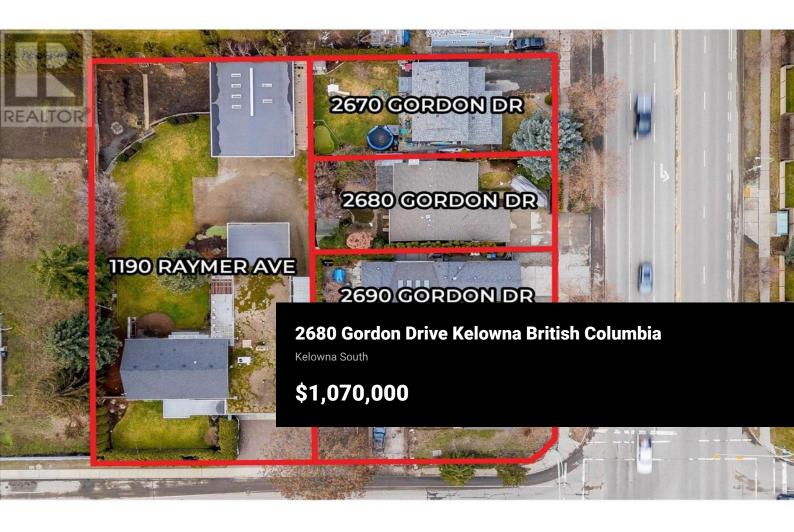

LAND ASSEMBLY! PRIME LOCATION! This 5-lot assembly is located on the corner of Gordon/Raymer, 1 ACRE+, and has a total asking price of \$8,400,000. There is potential for constructing a 6-story residential building with commercial on the ground level, under MF3 Zoning. This assembly's highly desirable location, strategic position on transit corridor, & its accessibility to key amenities, marks it as a premium development prospect! City indicates 1.8 FAR + bonuses up to 2.3 FAR. Must be purchased in conjunction with the other properties in the land assembly. Properties included in this assembly are 1198 Raymer Avenue, 1190 Raymer Avenue, 2670 Gordon Drive, 2680 Gordon Drive, & 2690 Gordon Drive. (id:6769)