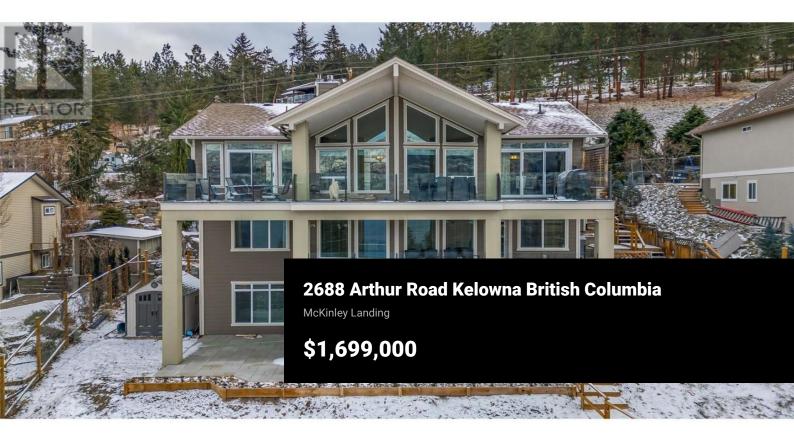

This is the chance you've been waiting for to get into the highly sought-after McKinley Landing! This stunning, 3 floor home sits on a large 0.43-acre lot, offering unobstructed lake views from every level. A sprawling 4,400+ sq. ft. walkout rancher, this home features 5 bedrooms, 3.5 baths, and an open-concept layout with soaring vaulted ceilings. Enjoy breathtaking views from two covered upper decks. The gourmet kitchen boasts a granite island and extended custom dining cabinetry. The primary suite includes European-built custom storage and a luxurious ensuite. Downstairs, discover a gym/media room beneath the garage, a massive rec space, and two additional bedrooms with walk-in closets. The newly LEGAL basement suite offers a spacious layout with level backyard access, perfect for rental income or extended family. Extensive solar panels above the garage ensure exceptionally low heating costs. The property also offers subdivision potential. A rare opportunity in a prime location—don't miss out! (id:6769)