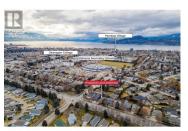

\$1,070,000

LAND ASSEMBLY! PRIME LOCATION! This 5-lot assembly is located on the corner of Gordon/Raymer, 1 ACRE+, and has a total asking price of \$8,400,000. There is potential for constructing a 6-story residential building with commercial on the ground level, under MF3 Zoning. This assembly's highly desirable location, strategic position on transit corridor, & its accessibility to key amenities, marks it as a premium development prospect! City indicates 1.8 FAR + bonuses up to 2.3 FAR. Must be purchased in conjunction with the other properties in the land assembly. Properties included in this assembly are 1198 Raymer Avenue, 1190 Raymer Avenue, 2670 Gordon Drive, 2680 Gordon Drive, & 2690 Gordon Drive. (id:6769)