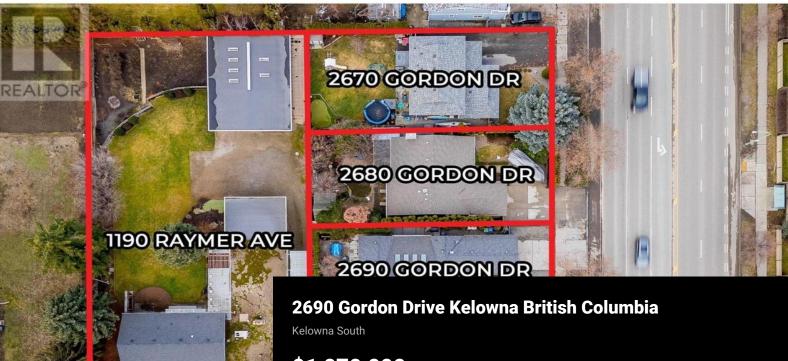

\$1,070,000

LAND ASSEMBLY! PRIME LOCATION! This 5-lot assembly is located on the corner of Gordon/Raymer, 1 ACRE+, and has a total asking price of \$8,400,000. There is potential for constructing a 6-story residential building with commercial on the ground level, under MF3 Zoning. This assembly's highly desirable location, strategic position on transit corridor, & its accessibility to key amenities, marks it as a premium development prospect! City indicates 1.8 FAR + bonuses up to 2.3 FAR. Must be purchased in conjunction with the other properties in the land assembly. Properties included in this assembly are 1198 Raymer Avenue, 1190 Raymer Avenue, 2670 Gordon Drive, 2680 Gordon Drive, & 2690 Gordon Drive. (id:6769)