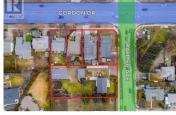

\$1,070,000

LAND ASSEMBLY! PRIME LOCATION! This 5-lot assembly is located on the corner of Gordon/Raymer, 1 ACRE+, and has a total asking price of \$8,400,000. There is potential for constructing a 6-story residential building with commercial on the ground level, under MF3 Zoning. This assembly's highly desirable location, strategic position on transit corridor, & its accessibility to key amenities, marks it as a premium development prospect! City indicates 1.8 FAR + bonuses up to 2.3 FAR. Must be purchased in conjunction with the other properties in the land assembly. Properties included in this assembly are 1198 Raymer Avenue, 1190 Raymer Avenue, 2670 Gordon Drive, 2680 Gordon Drive, & 2690 Gordon Drive. (id:6769)