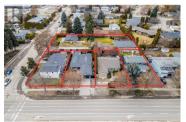

\$1,070,000

LAND ASSEMBLY! PRIME LOCATION! This 5-lot assembly is located on the corner of Gordon/Raymer, 1 ACRE+, and has a total asking price of \$8,400,000. There is potential for constructing a 6-story residential building with commercial on the ground level, under MF3 Zoning. This assembly's highly desirable location, strategic position on transit corridor, & its accessibility to key amenities, marks it as a premium development prospect! City indicates 1.8 FAR + bonuses up to 2.3 FAR. Must be purchased in conjunction with the other properties in the land assembly. Properties included in this assembly are 1198 Raymer Avenue, 1190 Raymer Avenue, 2670 Gordon Drive, 2680 Gordon Drive, & 2690 Gordon Drive. (id:6769)