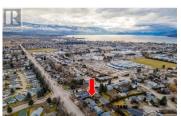

\$1,070,000

LAND ASSEMBLY! PRIME LOCATION! This 5-lot assembly is located on the corner of Gordon/Raymer, 1 ACRE+, and has a total asking price of \$8,400,000. There is potential for constructing a 6-story residential building with commercial on the ground level, under MF3 Zoning. This assembly's highly desirable location, strategic position on transit corridor, & its accessibility to key amenities, marks it as a premium development prospect! City indicates 1.8 FAR + bonuses up to 2.3 FAR. Must be purchased in conjunction with the other properties in the land assembly. Properties included in this assembly are 1198 Raymer Avenue, 1190 Raymer Avenue, 2670 Gordon Drive, 2680 Gordon Drive, & 2690 Gordon Drive. (id:6769)