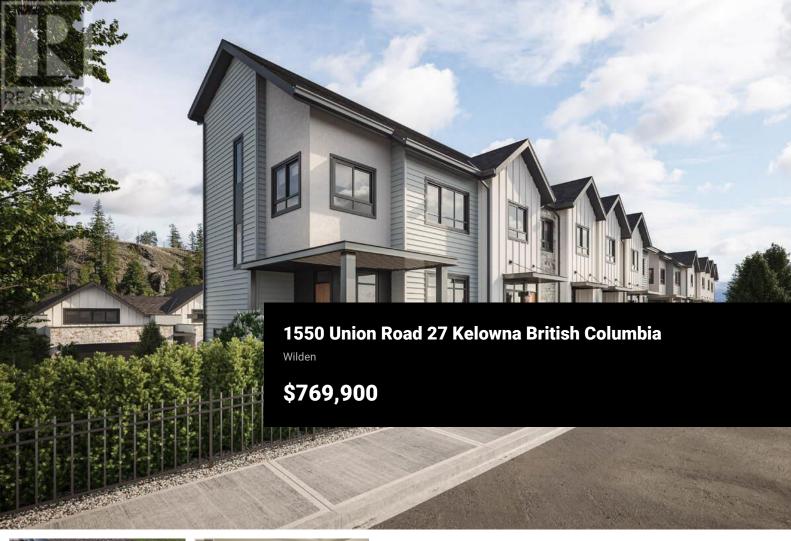

For more information please click the Brochure button below. Pondside Landing now selling. A new 61-unit townhome project in Wilden. All units in phase 1 are move in ready! Sizes ranging from 1500 sq.ft to over 2700 sq. Two different unit types offering 3 bedrooms and 3 baths of unique modern urban living in the heart of Wilden. Juniper units starting at \$769,900 plus GST and all have roof top terraces starting at over 330 sq.ft. Elderberry units starting at \$1,149,900 plus GST and are located along the shoreline of Still Pond.

Desirable pond location a stone's throw away from walking trails, neighborhood parks and the future home to Wilden's Market Square and Wilden Elementary. All models offer 2 car garages, outdoor living space, plenty of storage and fully landscaped grounds with viewing area. Actual floorplan is reversed for this unit. Only a 5% deposit and the rest paid on completion. (id:6769)