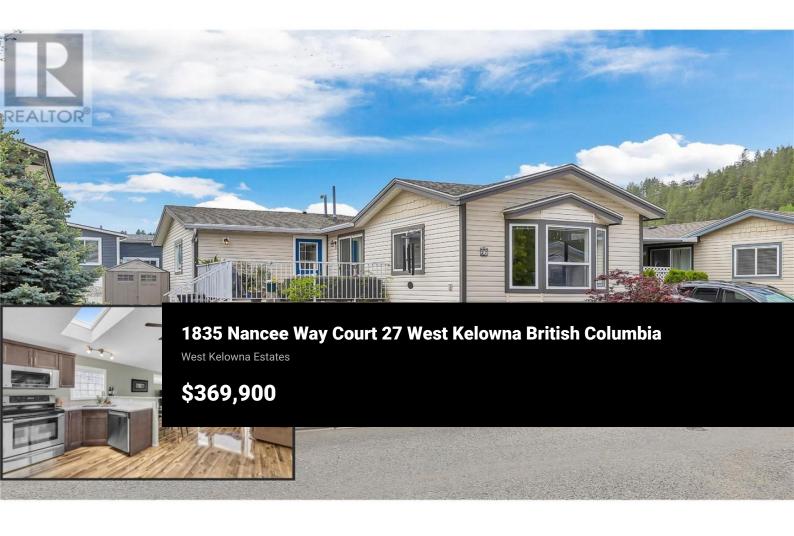

Welcome to #27 at Nancee Way Village nestled between the beautiful mountains of West Kelowna Estates and a short drive to Kelowna and West Kelowna services. This 3 Bedroom. 2 Bathroom sun filled Home is ""OUIET"" and "Spacious" - a Large 308sqft expansion features a spacious Primary suitable for a king-size bed, two walk-in closets, Ensuite with farmhouse sink, built-ins, heated floors, laundry, and hot water on demand - servicing the ensuite and laundry. The Bright Modern Kitchen with graphite soft-close shaker cabinets, white countertops, stainless steel appliances, eat at counter bar, skylights, pantry, cathedral ceilings and double glass doors to the fenced sun deck is efficient and ready for Okanagan Lifestyle entertaining. Adjacent Open Plan Dining and Livingroom areas offer even more entertaining space. The second bedroom is also suitable for a king-size bed and additional furniture - while the third bedroom is on the smaller side (no closet). This 2x6 drywalled, no carpet Home has laminate and tile flooring throughout, plenty of large windows and closet storage, in-floor heated tile in both spacious bathrooms, central air conditioning, and high efficiency furnace. The 13' x 15' sun deck - Azek Procell, storage shed, and minimal maintenance Xeriscaping makes this Home an easy lock up and go property. Pad Fee = water, sewer, garbage, recycling. Nancee Way Village is ...