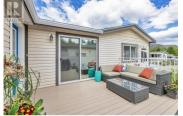

Welcome to #27 at Nancee Way Village nestled between the beautiful mountains of West Kelowna Estates and a short drive to Kelowna and West Kelowna services. This 3 Bedroom. 2 Bathroom sun filled Home is ""OUIET"" and "Spacious" - a Large 308sqft expansion features a spacious Primary suitable for a king-size bed, two walk-in closets, Ensuite with farmhouse sink, built-ins, heated floors, laundry, and hot water on demand - servicing the ensuite and laundry. The Bright Modern Kitchen with graphite soft-close shaker cabinets, white countertops, stainless steel appliances, eat at counter bar, skylights, pantry, cathedral ceilings and double glass doors to the fenced sun deck is efficient and ready for Okanagan Lifestyle entertaining. Adjacent Open Plan Dining and Livingroom areas offer even more entertaining space. The second bedroom is also suitable for a king-size bed and additional furniture - while the third bedroom is on the smaller side (no closet). This 2x6 drywalled, no carpet Home has laminate and tile flooring throughout, plenty of large windows and closet storage, in-floor heated tile in both spacious bathrooms, central air conditioning, and high efficiency furnace. The 13' x 15' sun deck - Azek Procell, storage shed, and minimal maintenance Xeriscaping makes this Home an easy lock up and go property. Pad Fee = water, sewer, garbage, recycling. Nancee Way Village is ...