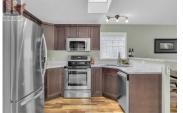

Welcome to #27 at Nancee Way Village nestled between the beautiful mountains of West Kelowna Estates and a short drive to Kelowna and West Kelowna services. This 3 Bedroom. 2 Bathroom sun filled Home is ""OUIET"" and "Spacious" - a Large 308sqft expansion features a spacious Primary suitable for a king-size bed, two walk-in closets, Ensuite with farmhouse sink, built-ins, heated floors, laundry, and hot water on demand - servicing the ensuite and laundry. The Bright Modern Kitchen with graphite soft-close shaker cabinets, white countertops, stainless steel appliances, eat at counter bar, skylights, pantry, cathedral ceilings and double glass doors to the fenced sun deck is efficient and ready for Okanagan Lifestyle entertaining. Adjacent Open Plan Dining and Livingroom areas offer even more entertaining space. The second bedroom is also suitable for a king-size bed and additional furniture - while the third bedroom is on the smaller side (no closet). This 2x6 drywalled, no carpet Home has laminate and tile flooring throughout, plenty of large windows and closet storage, in-floor heated tile in both spacious bathrooms, central air conditioning, and high efficiency furnace. The 13' x 15' sun deck - Azek Procell, storage shed, and minimal maintenance Xeriscaping makes this Home an easy lock up and go property. Pad Fee = water, sewer, garbage, recycling. Nancee Way Village is ...