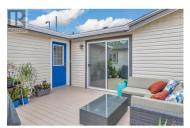

Welcome to #27 at Nancee Way Village nestled between the beautiful mountains of West Kelowna Estates and a short drive to Kelowna and West Kelowna services. This 3 Bedroom. 2 Bathroom sun filled Home is ""OUIET"" and "Spacious" - a Large 308sqft expansion features a spacious Primary suitable for a king-size bed, two walk-in closets, Ensuite with farmhouse sink, built-ins, heated floors, laundry, and hot water on demand - servicing the ensuite and laundry. The Bright Modern Kitchen with graphite soft-close shaker cabinets, white countertops, stainless steel appliances, eat at counter bar, skylights, pantry, cathedral ceilings and double glass doors to the fenced sun deck is efficient and ready for Okanagan Lifestyle entertaining. Adjacent Open Plan Dining and Livingroom areas offer even more entertaining space. The second bedroom is also suitable for a king-size bed and additional furniture - while the third bedroom is on the smaller side (no closet). This 2x6 drywalled, no carpet Home has laminate and tile flooring throughout, plenty of large windows and closet storage, in-floor heated tile in both spacious bathrooms, central air conditioning, and high efficiency furnace. The 13' x 15' sun deck - Azek Procell, storage shed, and minimal maintenance Xeriscaping makes this Home an easy lock up and go property. Pad Fee = water, sewer, garbage, recycling. Nancee Way Village is ...