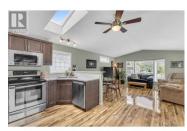

Welcome to #27 at Nancee Way Village nestled between the beautiful mountains of West Kelowna Estates and a short drive to Kelowna and West Kelowna services. This 3 Bedroom. 2 Bathroom sun filled Home is ""OUIET"" and "Spacious" - a Large 308sqft expansion features a spacious Primary suitable for a king-size bed, two walk-in closets, Ensuite with farmhouse sink, built-ins, heated floors, laundry, and hot water on demand - servicing the ensuite and laundry. The Bright Modern Kitchen with graphite soft-close shaker cabinets, white countertops, stainless steel appliances, eat at counter bar, skylights, pantry, cathedral ceilings and double glass doors to the fenced sun deck is efficient and ready for Okanagan Lifestyle entertaining. Adjacent Open Plan Dining and Livingroom areas offer even more entertaining space. The second bedroom is also suitable for a king-size bed and additional furniture - while the third bedroom is on the smaller side (no closet). This 2x6 drywalled, no carpet Home has laminate and tile flooring throughout, plenty of large windows and closet storage, in-floor heated tile in both spacious bathrooms, central air conditioning, and high efficiency furnace. The 13' x 15' sun deck - Azek Procell, storage shed, and minimal maintenance Xeriscaping makes this Home an easy lock up and go property. Pad Fee = water, sewer, garbage, recycling. Nancee Way Village is ...