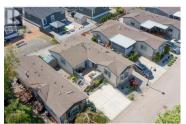

Welcome to #27 at Nancee Way Village nestled between the beautiful mountains of West Kelowna Estates and a short drive to Kelowna and West Kelowna services. This 3 Bedroom. 2 Bathroom sun filled Home is ""OUIET"" and "Spacious" - a Large 308sqft expansion features a spacious Primary suitable for a king-size bed, two walk-in closets, Ensuite with farmhouse sink, built-ins, heated floors, laundry, and hot water on demand - servicing the ensuite and laundry. The Bright Modern Kitchen with graphite soft-close shaker cabinets, white countertops, stainless steel appliances, eat at counter bar, skylights, pantry, cathedral ceilings and double glass doors to the fenced sun deck is efficient and ready for Okanagan Lifestyle entertaining. Adjacent Open Plan Dining and Livingroom areas offer even more entertaining space. The second bedroom is also suitable for a king-size bed and additional furniture - while the third bedroom is on the smaller side (no closet). This 2x6 drywalled, no carpet Home has laminate and tile flooring throughout, plenty of large windows and closet storage, in-floor heated tile in both spacious bathrooms, central air conditioning, and high efficiency furnace. The 13' x 15' sun deck - Azek Procell, storage shed, and minimal maintenance Xeriscaping makes this Home an easy lock up and go property. Pad Fee = water, sewer, garbage, recycling. Nancee Way Village is ...