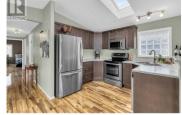

Welcome to #27 at Nancee Way Village nestled between the beautiful mountains of West Kelowna Estates and a short drive to Kelowna and West Kelowna services. This 3 Bedroom. 2 Bathroom sun filled Home is ""OUIET"" and "Spacious" - a Large 308sqft expansion features a spacious Primary suitable for a king-size bed, two walk-in closets, Ensuite with farmhouse sink, built-ins, heated floors, laundry, and hot water on demand - servicing the ensuite and laundry. The Bright Modern Kitchen with graphite soft-close shaker cabinets, white countertops, stainless steel appliances, eat at counter bar, skylights, pantry, cathedral ceilings and double glass doors to the fenced sun deck is efficient and ready for Okanagan Lifestyle entertaining. Adjacent Open Plan Dining and Livingroom areas offer even more entertaining space. The second bedroom is also suitable for a king-size bed and additional furniture - while the third bedroom is on the smaller side (no closet). This 2x6 drywalled, no carpet Home has laminate and tile flooring throughout, plenty of large windows and closet storage, in-floor heated tile in both spacious bathrooms, central air conditioning, and high efficiency furnace. The 13' x 15' sun deck - Azek Procell, storage shed, and minimal maintenance Xeriscaping makes this Home an easy lock up and go property. Pad Fee = water, sewer, garbage, recycling. Nancee Way Village is ...