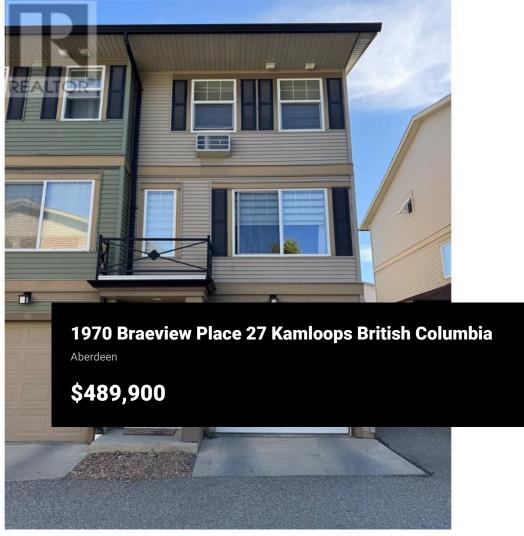

Bright End-Unit Townhouse in Prime Location This well-maintained end-unit townhouse offers a spacious tandem 2-car garage on the lower level and a bright, open-concept main floor with a modern kitchen, dining area, nook, and living room. Upstairs features a primary bedroom with 4-piece ensuite, a second bedroom, and another full bath. As an end unit, enjoy only one shared wall and an extra window for added natural light. Located close to transit, schools, restaurants, and shopping, this home is perfectly situated. Low strata fees of just \$240.89/month add to the value of this desirable property. Don't miss this great opportunity—book your showing today! LISTED BY RE/MAX LEGACY (id:6769)