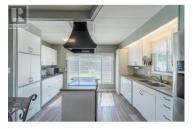

Welcome to 27-2400 Oakdale Way! This beautifully updated 14' wide, 2-bedroom, 1-bath home is located in the desirable 55+ section of a desired well-maintained park. Enjoy a bright, open-concept layout with large windows and a sun tunnel that flood the spacious living room with natural light. You will fall in love with the stylish kitchen that boasts a central island and SS appliances, ideal for cooking and entertaining. Updates include flooring, paint, windows, roof, central A/C, furnace and leaf filters on the eaves. Step outside to a covered deck, patio area, landscaped garden beds and a powered 12x14 shop-perfect for hobbies or extra storage. Covered parking for two vehicles in the attached carport is a real bonus. Located just steps from transit and a local convenience store, this home offers comfort, style, and unbeatable value in a fantastic location! (id:6769)