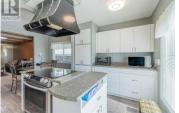

Welcome to 27-2400 Oakdale Way! This beautifully updated 14' wide, 2-bedroom, 1-bath home is located in the desirable 55+ section of a desired well-maintained park. Enjoy a bright, open-concept layout with large windows and a sun tunnel that flood the spacious living room with natural light. You will fall in love with the stylish kitchen that boasts a central island and SS appliances, ideal for cooking and entertaining. Updates include flooring, paint, windows, roof, central A/C, furnace and leaf filters on the eaves. Step outside to a covered deck, patio area, landscaped garden beds and a powered 12x14 shop-perfect for hobbies or extra storage. Covered parking for two vehicles in the attached carport is a real bonus. Located just steps from transit and a local convenience store, this home offers comfort, style, and unbeatable value in a fantastic location! (id:6769)