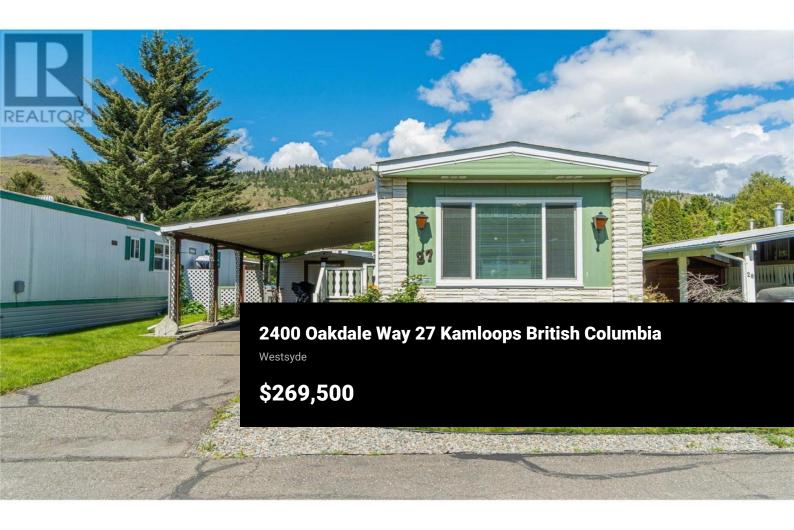

Welcome to 27-2400 Oakdale Way! This beautifully updated 14' wide, 2-bedroom, 1-bath home is located in the desirable 55+ section of a desired well-maintained park. Enjoy a bright, open-concept layout with large windows and a sun tunnel that flood the spacious living room with natural light. You will fall in love with the stylish kitchen that boasts a central island and SS appliances, ideal for cooking and entertaining. Updates include flooring, paint, windows, roof, central A/C, furnace and leaf filters on the eaves. Step outside to a covered deck, patio area, landscaped garden beds and a powered 12x14 shop-perfect for hobbies or extra storage. Covered parking for two vehicles in the attached carport is a real bonus. Located just steps from transit and a local convenience store, this home offers comfort, style, and unbeatable value in a fantastic location! (id:6769)