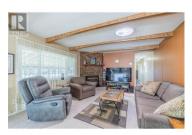

Welcome to 27-2400 Oakdale Way! This beautifully updated 14' wide, 2-bedroom, 1-bath home is located in the desirable 55+ section of a desired well-maintained park. Enjoy a bright, open-concept layout with large windows and a sun tunnel that flood the spacious living room with natural light. You will fall in love with the stylish kitchen that boasts a central island and SS appliances, ideal for cooking and entertaining. Updates include flooring, paint, windows, roof, central A/C, furnace and leaf filters on the eaves. Step outside to a covered deck, patio area, landscaped garden beds and a powered 12x14 shop-perfect for hobbies or extra storage. Covered parking for two vehicles in the attached carport is a real bonus. Located just steps from transit and a local convenience store, this home offers comfort, style, and unbeatable value in a fantastic location! (id:6769)