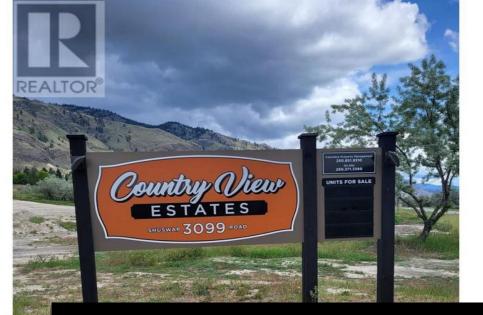

**3099 SHUSWAP Road 27 Kamloops British Columbia** South Thompson Valley

## \$126,900

Please see the Developers Disclosure statement attached - 45 bare land strata lots of various sizes starting at 4000 square feet and up. These lots are part of a MHP that has 60 units in totals. The Developer intends to firstly offer strata lots for sale to those tenants of the Development currently renting or leasing such strata lots and subsequently offer such strata lots for sale to the general public as an investment. The present owners collect a monthly pad rent from each unit located on the lot and that fee is increasing every year. Presently the monthly income ranges from \$420 to \$480. Any strata lot purchased by the general public will be subject to existing tenancies operated in accordance with the provisions of the Manufactured Home Park Tenancy Act. (id:6769)