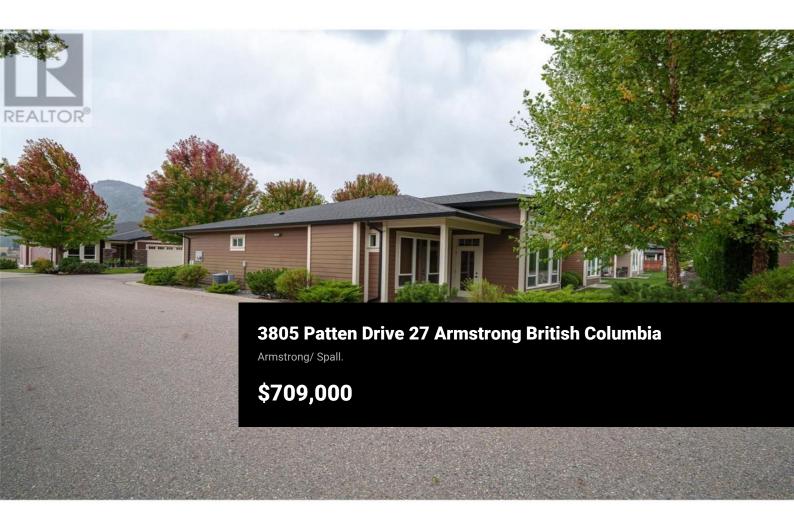

Impeccable rancher located in Armstrong's desirable Country Lane. This home feature open floor plan 9' to 12; ceilings and large windows. Large primary bedroom with gorgeous ensuite & walk in closet. Beautiful kitchen cabinets with island, dining area leads to patio. Main floor laundry. Bring your ideas to finish off basement. Beautiful landscaping for your enjoyment with no work on your part. All the conveniences of downsizing without the sacrifices. (id:6769)