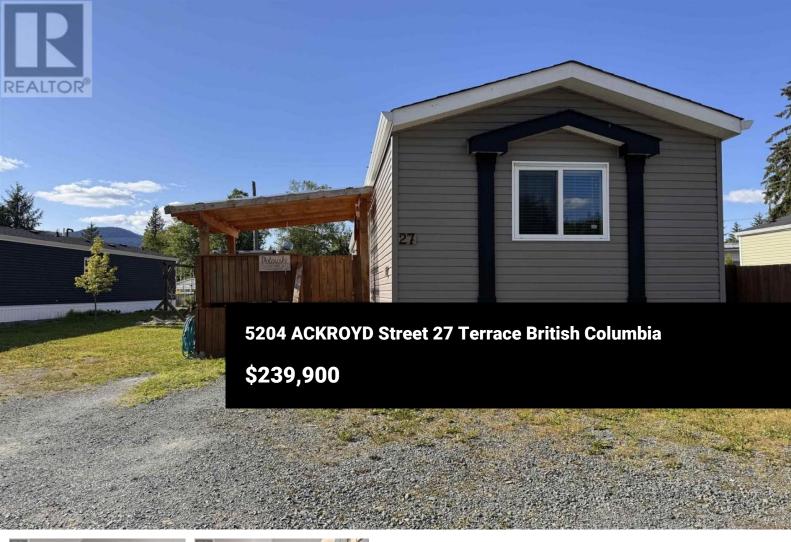

\* PREC - Personal Real Estate Corporation. Located in Braun's Island Mobile
Home Park, this 2018 - 3-bedroom 2-bathroom home has an open concept
kitchen/dining & living area right in the middle of the home. The primary
bedroom is located at one end & features a small walk-in closet & 4-piece
ensuite. The other 2 bedrooms are found at the front of the home. There is one
more 4 pc bathroom at the one end. There's a deck outside to enjoy the
summer nights & the yard is very large. (id:6769)