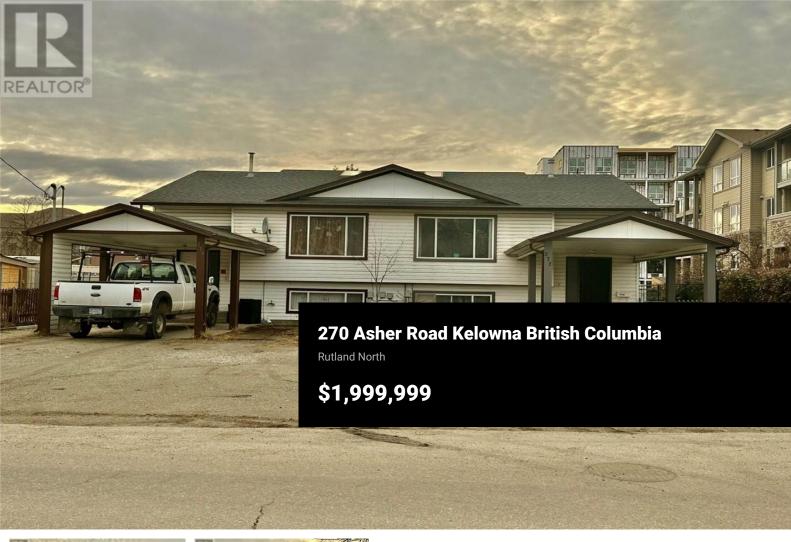

Extremely rare opportunity to acquire a prime land assembly in Kelowna's Rutland Urban Centre. This UC4 zoned property boasts an approved land designation with the potential to develop up to 132,313 SF of residential and commercial mixed-use density. Strategically positioned near Highway 33, the site offers unparalleled visibility and accessibility, just minutes from downtown Kelowna, shopping, dining, and major transit routes. The City of Kelowna OCP allows building up to 15 stories with bonus density. The combined lots (250+260+270+272 Asher Rd) offer a spacious 192' frontage x 168' depth, totalling approximately (.75 acres) 32,670 sq. ft.--a versatile canvas for visionary redevelopment. Zoned for mixed-use commercial and residential development, this site invites innovative concepts such as strata apartments, rental apartments, or a hotel. Capitalize on soaring demand in one of Kelowna's fastest-growing areas, where urban convenience meets community charm. Kelowna's urban intensification trends and infrastructure growth amplify this site's long-term value. Seize this once-in-a-lifetime chance to shape Rutland Urban Centre and unlock transformative potential. Don't wait--contact us today to explore this unmatched development gem. (id:6769)