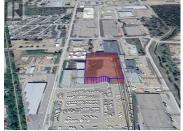

3.98-acre flat industrial parcel located in the hub of north Kelowna, in an area commonly referred to as the Hiram Walker Industrial Park. The property is situated at the end of a short cul de sac, providing easy and unobstructed access. All services at property line. Access from Hwy 97 is via the Beaver Lake Rd. interchange, with future access via Commonwealth Rd. The property is zoned I2 General Industrial, providing maximum allowable business uses for both owner/occupiers and developers. Detailed brochure available. (id:6769)