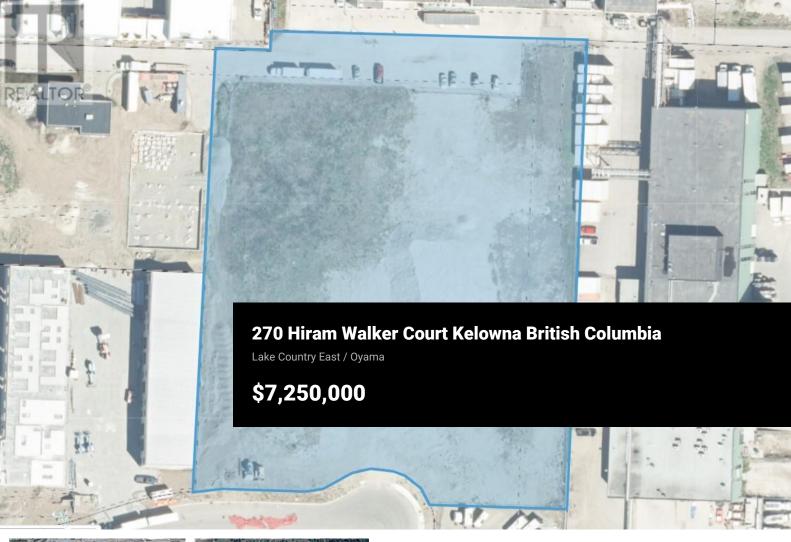

3.98-acre flat industrial parcel located in the hub of north Kelowna, in an area commonly referred to as the Hiram Walker Industrial Park. The property is situated at the end of a short cul de sac, providing easy and unobstructed access. All services at property line. Access from Hwy 97 is via the Beaver Lake Rd. interchange, with future access via Commonwealth Rd. The property is zoned I2 General Industrial, providing maximum allowable business uses for both owner/occupiers and developers. Detailed brochure available. (id:6769)