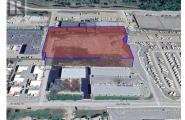

3.98-acre flat industrial parcel located in the hub of north Kelowna, in an area commonly referred to as the Hiram Walker Industrial Park. The property is situated at the end of a short cul de sac, providing easy and unobstructed access. All services at property line. Access from Hwy 97 is via the Beaver Lake Rd. interchange, with future access via Commonwealth Rd. The property is zoned I2 General Industrial, providing maximum allowable business uses for both owner/occupiers and developers. Detailed brochure available. (id:6769)