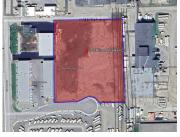

3.98-acre flat industrial parcel located in the hub of north Kelowna, in an area commonly referred to as the Hiram Walker Industrial Park. The property is situated at the end of a short cul de sac, providing easy and unobstructed access. All services at property line. Access from Hwy 97 is via the Beaver Lake Rd. interchange, with future access via Commonwealth Rd. The property is zoned I2 General Industrial, providing maximum allowable business uses for both owner/occupiers and developers. Detailed brochure available. (id:6769)