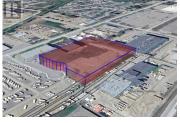

3.98-acre flat industrial parcel located in the hub of north Kelowna, in an area commonly referred to as the Hiram Walker Industrial Park. The property is situated at the end of a short cul de sac, providing easy and unobstructed access. All services at property line. Access from Hwy 97 is via the Beaver Lake Rd. interchange, with future access via Commonwealth Rd. The property is zoned I2 General Industrial, providing maximum allowable business uses for both owner/occupiers and developers. Detailed brochure available. (id:6769)