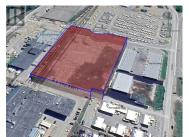

3.98-acre flat industrial parcel located in the hub of north Kelowna, in an area commonly referred to as the Hiram Walker Industrial Park. The property is situated at the end of a short cul de sac, providing easy and unobstructed access. All services at property line. Access from Hwy 97 is via the Beaver Lake Rd. interchange, with future access via Commonwealth Rd. The property is zoned I2 General Industrial, providing maximum allowable business uses for both owner/occupiers and developers. Detailed brochure available. (id:6769)