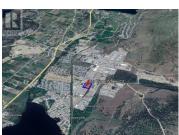

3.98-acre flat industrial parcel located in the hub of north Kelowna, in an area commonly referred to as the Hiram Walker Industrial Park. The property is situated at the end of a short cul de sac, providing easy and unobstructed access. All services at property line. Access from Hwy 97 is via the Beaver Lake Rd. interchange, with future access via Commonwealth Rd. The property is zoned I2 General Industrial, providing maximum allowable business uses for both owner/occupiers and developers. Detailed brochure available. (id:6769)