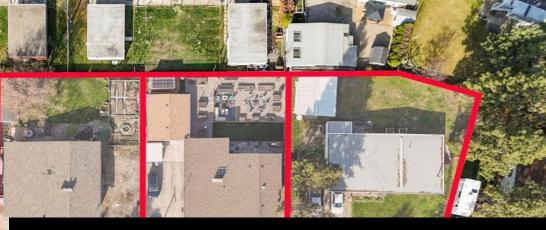

## \$1,500,000

×

one of Kelowna's nicest green spaces! 270 Pemberton is being sold in conjunction with 310, 290, and 260 Pemberton Rd. (Please see additional listings for 310, 290, and 260 Pemberton). Total Acres 0.88 with potential for more acquisitions if desired. Current city zoning allows for multi-family of a 4 storey development so bring your vision to this one of a kind location. This desirable street has just had upgraded city services to property line and is prime real estate with it's wonderful location. Current property at 270 Pemberton shows excellent and is well cared for. (id:6769)

The best Land Assembly in Kelowna! Located on a quiet street across from

Jeff Michaud

Phone: (250) 575-8795 http://www.royallepagekelowna.com /

×

**RE/MAX Kelowna** 100-1553 Harvey Avenue Kelowna, BC, Canada