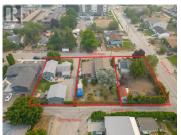

Excellent development, investment or holding property. Potential land assembly of 3 lots (270, 280 & 290 Ponto Road) for a total of 0.54 Acres 205.80 x 112.53 with great access from 3 roads (Ponto, Asher & McDonald) and a back laneway make for great development opportunities in Rutland's Urban Center UC4 zoning. This 0.18 acres 68.60 x 112.53 property with front and back lane access is zoned for up to 6 story development with 1.6 FAR with permitted uses including apartment style housing, townhomes and stacked townhouses, major child care center. This 4 bedroom, well maintained home comes with a detached 23 x 23 garage / shop, and fully fenced yard. Convenient location close to schools, parks and shopping. (id:6769)