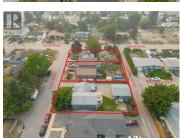

Excellent development, investment or holding property. Potential land assembly of 3 lots (270, 280 & 290 Ponto Road) for a total of 0.54 Acres 205.80 x 112.53 with great access from 3 roads (Ponto, Asher & McDonald) and a back laneway make for great development opportunities in Rutland's Urban Center UC4 zoning. This 0.18 acres 68.60 x 112.53 property with front and back lane access is zoned for up to 6 story development with 1.6 FAR with permitted uses including apartment style housing, townhomes and stacked townhouses, major child care center. This 4 bedroom, well maintained home comes with a detached 23 x 23 garage / shop, and fully fenced yard. Convenient location close to schools, parks and shopping. (id:6769)