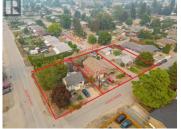

Excellent development, investment or holding property. Potential land assembly of 3 lots (270, 280 & 290 Ponto Road) for a total of 0.54 Acres 205.80 x 112.53 with great access from 3 roads (Ponto, Asher & McDonald) and a back laneway make for great development opportunities in Rutland's Urban Center UC4 zoning. This 0.18 acres 68.60 x 112.53 property with front and back lane access is zoned for up to 6 story development with 1.6 FAR with permitted uses including apartment style housing, townhomes and stacked townhouses, major child care center. This 4 bedroom, well maintained home comes with a detached 23 x 23 garage / shop, and fully fenced yard. Convenient location close to schools, parks and shopping. (id:6769)