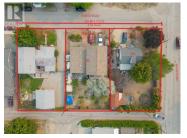

Excellent development, investment or holding property. Potential land assembly of 3 lots (270, 280 & 290 Ponto Road) for a total of 0.54 Acres 205.80 x 112.53 with great access from 3 roads (Ponto, Asher & McDonald) and a back laneway make for great development opportunities in Rutland's Urban Center UC4 zoning. This 0.18 acres 68.60 x 112.53 property with front and back lane access is zoned for up to 6 story development with 1.6 FAR with permitted uses including apartment style housing, townhomes and stacked townhouses, major child care center. This 4 bedroom, well maintained home comes with a detached 23 x 23 garage / shop, and fully fenced yard. Convenient location close to schools, parks and shopping. (id:6769)