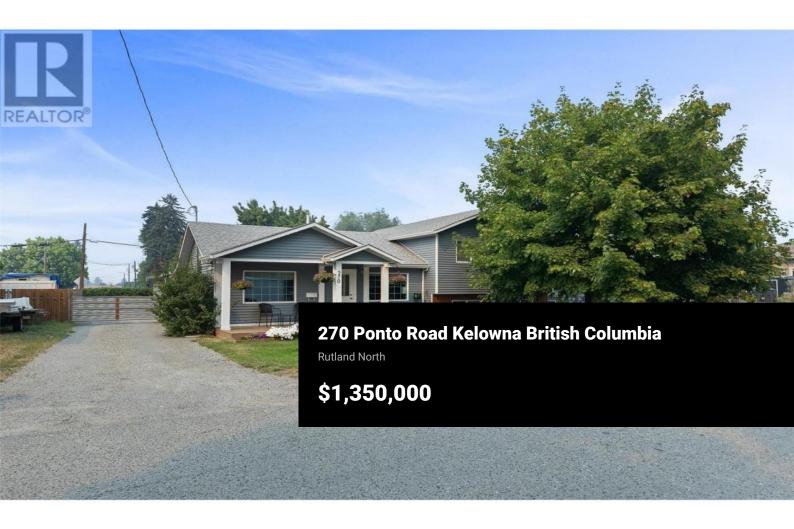

Excellent development, investment or holding property. Potential land assembly of 3 lots (270, 280 & 290 Ponto Road) for a total of 0.54 Acres 205.80 x 112.53 with great access from 3 roads (Ponto, Asher & McDonald) and a back laneway make for great development opportunities in Rutland's Urban Center UC4 zoning. This 0.18 acres 68.60 x 112.53 property with front and back lane access is zoned for up to 6 story development with 1.6 FAR with permitted uses including apartment style housing, townhomes and stacked townhouses, major child care center. This 4 bedroom, well maintained home comes with a detached 23 x 23 garage / shop, and fully fenced yard. Convenient location close to schools, parks and shopping. (id:6769)