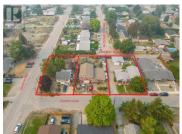

Excellent development, investment or holding property. Potential land assembly of 3 lots (270, 280 & 290 Ponto Road) for a total of 0.54 Acres 205.80 x 112.53 with great access from 3 roads (Ponto, Asher & McDonald) and a back laneway make for great development opportunities in Rutland's Urban Center UC4 zoning. This 0.18 acres 68.60 x 112.53 property with front and back lane access is zoned for up to 6 story development with 1.6 FAR with permitted uses including apartment style housing, townhomes and stacked townhouses, major child care center. This 4 bedroom, well maintained home comes with a detached 23 x 23 garage / shop, and fully fenced yard. Convenient location close to schools, parks and shopping. (id:6769)