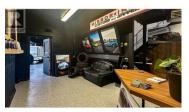

Quality industrial building on +/-1.52 acres located strategically close to the Channel Parkway in Penticton, BC. Stand-alone building includes a main floor of +/-6,965 SF and a +/-1,245 SF second floor featuring offices and storage areas. Main floor has a large, open shop area designed for servicing large commercial vehicles with +/-24 FT ceilings and 2 oversized, overhead doors that allow drive-thru capabilities, an oversized room used as a spray booth with its own overhead door, offices, showroom and washrooms. Yard is secure with full security fencing. Entry to the property from one of 4 gates, one each on Waterloo Ave, & Huth Ave and 2 on the laneway to the east of the property. Easy access to the Channel Parkway/Highway 97 via Fairview Rd at a signalized intersection. Will consider leasing options for different aspects of the property. Basic Rent values escalate through the term. (id:6769)