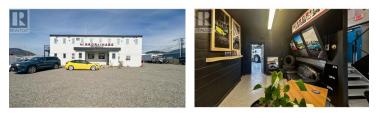

Quality industrial building on +/-1.52 acres located strategically close to the Channel Parkway in Penticton, BC. Stand-alone building includes a main floor of +/-6,965 SF and a +/-1,245 SF second floor featuring offices and storage areas. Main floor has a large, open shop area designed for servicing large commercial vehicles with +/-24 FT ceilings and 2 oversized, overhead doors that allow drive-thru capabilities, an oversized room used as a spray booth with its own overhead door, offices, showroom and washrooms. Yard is secure with full security fencing. Entry to the property from one of 4 gates, one each on Waterloo Ave, & Huth Ave and 2 on the laneway to the east of the property. Easy access to the Channel Parkway/Highway 97 via Fairview Rd at a signalized intersection. Will consider leasing options for different aspects of the property. Basic Rent values escalate through the term. (id:6769)