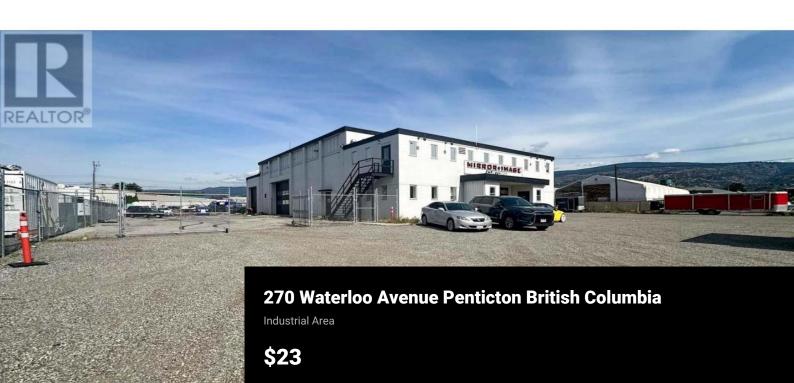

Quality industrial building on +/-1.52 acres located strategically close to the Channel Parkway in Penticton, BC. Stand-alone building includes a main floor of +/-6,965 SF and a +/-1,245 SF second floor featuring offices and storage areas. Main floor has a large, open shop area designed for servicing large commercial vehicles with +/-24 FT ceilings and 2 oversized, overhead doors that allow drive-thru capabilities, an oversized room used as a spray booth with its own overhead door, offices, showroom and washrooms. Yard is secure with full security fencing. Entry to the property from one of 4 gates, one each on Waterloo Ave, & Huth Ave and 2 on the laneway to the east of the property. Easy access to the Channel Parkway/Highway 97 via Fairview Rd at a signalized intersection. Will consider leasing options for different aspects of the property. Basic Rent values escalate through the term. (id:6769)