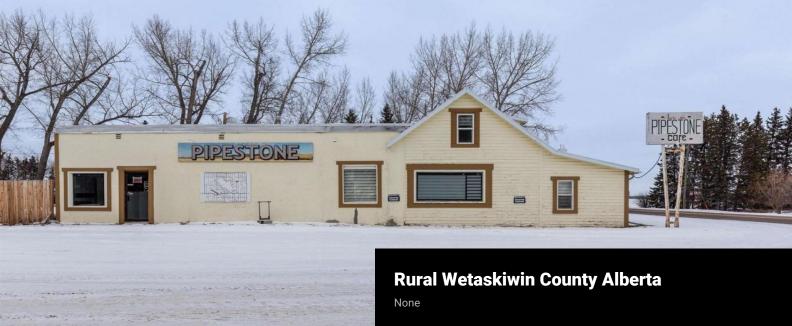

## \$489,000

Own a unique country residential home, cabin, and cafe all in one! Enjoy lake life year-round, just 5 minutes from Wizard Lake and 10 minutes from Pigeon Lake. Key Features include, 2 acres of land, Cafe facing highway for high visibility. Newly renovated cabin, full commercial kitchen and dining area, office space and double detached garage. Fire, safety, and occupancy permits in place, occupancy permit for up to 40 people. All equipment, kitchenware, and furnishings included. A staple in the community, this property offers endless possibilities! Don't miss out on this once-in-a-lifetime opportunity. (id:6769)