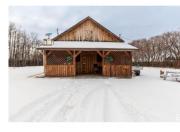

## \$489,000

Own a unique country residential home, cabin, and cafe all in one! Enjoy lake life year-round, just 5 minutes from Wizard Lake and 10 minutes from Pigeon Lake. Key Features include, 2 acres of land, Cafe facing highway for high visibility. Newly renovated cabin, full commercial kitchen and dining area, office space and double detached garage. Fire, safety, and occupancy permits in place, occupancy permit for up to 40 people. All equipment, kitchenware, and furnishings included. A staple in the community, this property offers endless possibilities! Don't miss out on this once-in-a-lifetime opportunity. (id:6769)