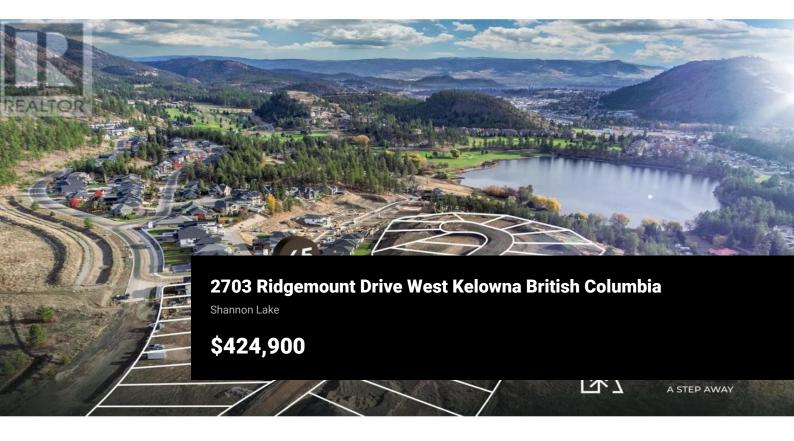

RE/MAX Kelowna 100-1553 Harvey Avenue Kelowna, BC, Canada Discover the perfect canvas for your dream home in Tallus Ridge's family-friendly community. This 0.27-acre lot is one of the few remaining, offering ample space. Embrace the convenience of this prime location, where walking trails and parks beckon just a stone's throw away, inviting you to explore the natural beauty that surrounds you. With easy access to Shannon Lake Road, commuting becomes a breeze, ensuring that you're never far from the essentials. Golfing, schools, and amenities are all within reach. Don't miss out make this lot yours today! (id:6769)