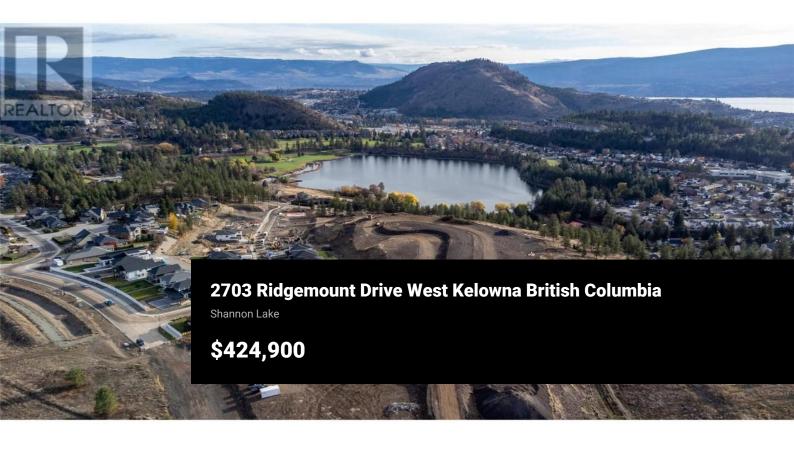

Find the ideal canvas for your dream home in Tallus Ridge's welcoming, family-oriented community. This spacious 0.27-acre lot is one of the last available, offering plenty of room to build. Enjoy the convenience of a prime location, with walking trails and parks just steps away, perfect for exploring the scenic surroundings. Easy access to Shannon Lake Road makes commuting a breeze, putting you close to schools, golf courses, and all the amenities you need. Seize the opportunity - make this lot yours today! (id:6769)