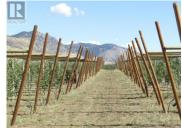

Sprawling over 32 acres, this property features approximately 26 acres of fully planted apple orchards, all under efficient drip irrigation controllable via cell phone. Fed by two high-producing wells with a water license, the orchard is complemented by a farm implement building and workers' accommodation with potential for expansion. With an additional 7 acres available for ground crops or orchard extension, this established apple farm is now entering its 4th year and first year of production Full production estimated 2 years. Boasting completed infrastructure, this turnkey operation is ready for a new owner to step in and continue its success. Have a look in the Links for a Video Tour Equipment is included in sale price (id:6769)