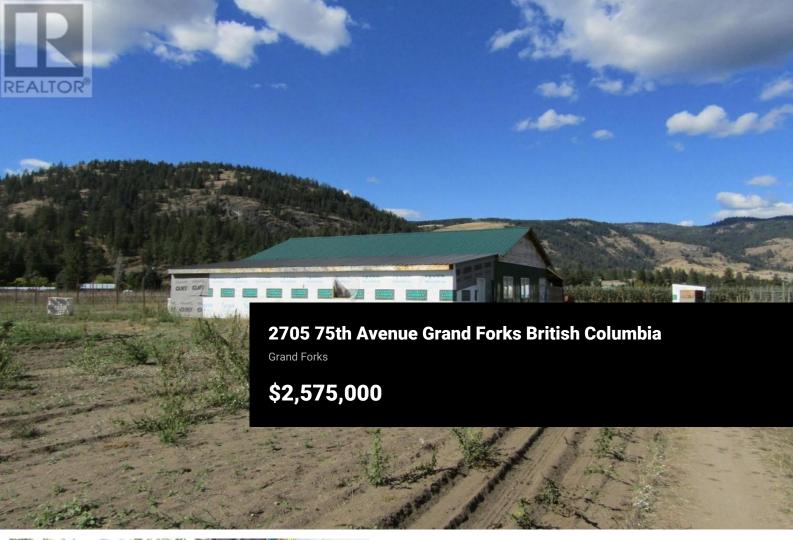

Sprawling over 32 acres, this property features approximately 26 acres of fully planted apple orchards, all under efficient drip irrigation controllable via cell phone. Fed by two high-producing wells with a water license, the orchard is complemented by a farm implement building and workers' accommodation with potential for expansion. With an additional 7 acres available for ground crops or orchard extension, this established apple farm is now entering its 4th year and first year of production Full production estimated 2 years. Boasting completed infrastructure, this turnkey operation is ready for a new owner to step in and continue its success. Have a look in the Links for a Video Tour Equipment is included in sale price (id:6769)