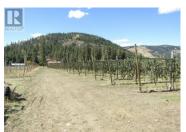

Sprawling over 32 acres, this property features approximately 26 acres of fully planted apple orchards, all under efficient drip irrigation controllable via cell phone. Fed by two high-producing wells with a water license, the orchard is complemented by a farm implement building and workers' accommodation with potential for expansion. With an additional 7 acres available for ground crops or orchard extension, this established apple farm is now entering its 4th year and first year of production Full production estimated 2 years. Boasting completed infrastructure, this turnkey operation is ready for a new owner to step in and continue its success. Have a look in the Links for a Video Tour Equipment is included in sale price (id:6769)