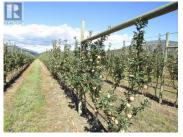

Sprawling over 32 acres, this property features approximately 26 acres of fully planted apple orchards, all under efficient drip irrigation controllable via cell phone. Fed by two high-producing wells with a water license, the orchard is complemented by a farm implement building and workers' accommodation with potential for expansion. With an additional 7 acres available for ground crops or orchard extension, this established apple farm is now entering its 4th year and first year of production Full production estimated 2 years. Boasting completed infrastructure, this turnkey operation is ready for a new owner to step in and continue its success. Have a look in the Links for a Video Tour Equipment is included in sale price (id:6769)