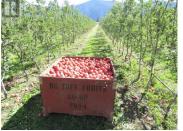

Sprawling over 32 acres, this property features approximately 26 acres of fully planted apple orchards, all under efficient drip irrigation controllable via cell phone. Fed by two high-producing wells with a water license, the orchard is complemented by a farm implement building and workers' accommodation with potential for expansion. With an additional 7 acres available for ground crops or orchard extension, this established apple farm is now entering its 4th year and first year of production Full production estimated 2 years. Boasting completed infrastructure, this turnkey operation is ready for a new owner to step in and continue its success. Have a look in the Links for a Video Tour Equipment is included in sale price (id:6769)