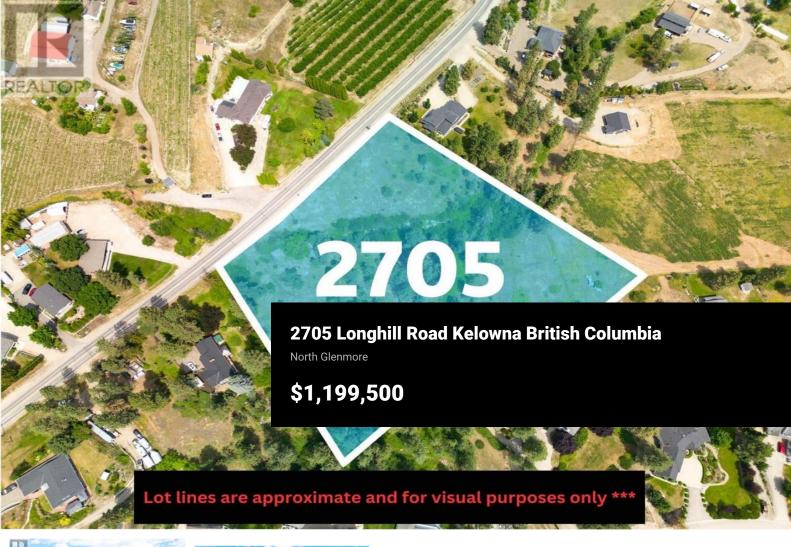

Welcome to your private oasis! Nestled within the convenience of city amenities yet enveloped in the tranquility of rural bliss, this 4.7-acre parcel of land offers the best of both worlds! Located mere minutes from the airport, shopping centers, and a plethora of restaurants, this property presents an opportunity for those seeking a balance between accessibility and seclusion. Envision the possibilities as you explore the vast expanse of this picturesque landscape. With ample space to craft your dream home, a spacious workshop or carriage home, this canvas is primed for your personalized vision. Whether you're a green thumb yearning for sprawling gardens or an equestrian enthusiast seeking space for majestic companions, this property accommodates your every aspiration. Seize this rare opportunity to own a piece of paradise that seamlessly combines convenience with countryside charm. Don't miss out—schedule your viewing today and take the first step towards realizing your rural retreat dreams! (id:6769)