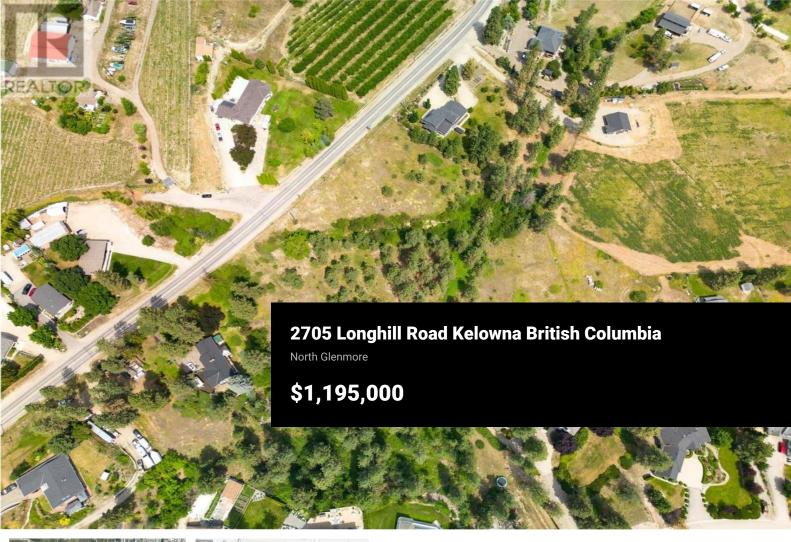

Welcome to your private oasis! Nestled within the convenience of city amenities yet enveloped in the tranquility of rural bliss, this 4.7-acre parcel of land offers the best of both worlds! Located mere minutes from the airport, shopping centers, and a plethora of restaurants, this property presents an opportunity for those seeking a balance between accessibility and seclusion. Envision the possibilities as you explore the vast expanse of this picturesque landscape. With ample space to craft your dream home, a spacious workshop or carriage home, this canvas is primed for your personalized vision. Whether you're a green thumb yearning for sprawling gardens or an equestrian enthusiast seeking space for majestic companions, this property accommodates your every aspiration. Seize this rare opportunity to own a piece of paradise that seamlessly combines convenience with countryside charm. Don't miss out—schedule your viewing today and take the first step towards realizing your rural retreat dreams! (id:6769)