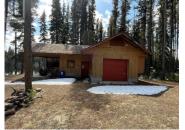

Imagine the perfect all season getaway for the whole family on a picturesque lake only 45 minutes from Peachland. This fully furnished, custom built log cabin, lovingly hand crafted by its owners, sits on a .29 acre lake front lot. Included is a huge, detached 948 square foot garage/workshop to store all of your winter and summer toys. The cabin boasts a large covered porch with additional storage for wood, 2 big bedrooms, each with propane heaters, a 4 piece bathroom with tub/shower and a spacious living room all with gorgeous views of Headwaters Lake. The entire cabin is heated with a wood burning stove keeping it toasty warm even in the coldest winters. Water is direct intake from the lake and the appliances are run on propane which is delivered to Headwaters twice a year. The Crown Lease is renewed every 15 years and for this lot was renewed in 2017. There is so much to do in this very private spot from relaxing on your floating deck to swimming and fishing or snowshoeing or snowmobiling in the winter months. You can literally be on vacation every weekend so call today for your personal tour! (id:6769)