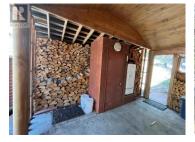

Imagine the perfect all season getaway for the whole family on a picturesque lake only 45 minutes from Peachland. This fully furnished, custom built log cabin, lovingly hand crafted by its owners, sits on a .29 acre lake front lot. Included is a huge, detached 948 square foot garage/workshop to store all of your winter and summer toys. The cabin boasts a large covered porch with additional storage for wood, 2 big bedrooms, each with propane heaters, a 4 piece bathroom with tub/shower and a spacious living room all with gorgeous views of Headwaters Lake. The entire cabin is heated with a wood burning stove keeping it toasty warm even in the coldest winters. Water is direct intake from the lake and the appliances are run on propane which is delivered to Headwaters twice a year. The Crown Lease is renewed every 15 years and for this lot was renewed in 2017. There is so much to do in this very private spot from relaxing on your floating deck to swimming and fishing or snowshoeing or snowmobiling in the winter months. You can literally be on vacation every weekend so call today for your personal tour! (id:6769)