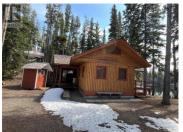

Imagine the perfect all season getaway for the whole family on a picturesque lake only 45 minutes from Peachland. This fully furnished, custom built log cabin, lovingly hand crafted by its owners, sits on a .29 acre lake front lot. Included is a huge, detached 948 square foot garage/workshop to store all of your winter and summer toys. The cabin boasts a large covered porch with additional storage for wood, 2 big bedrooms, each with propane heaters, a 4 piece bathroom with tub/shower and a spacious living room all with gorgeous views of Headwaters Lake. The entire cabin is heated with a wood burning stove keeping it toasty warm even in the coldest winters. Water is direct intake from the lake and the appliances are run on propane which is delivered to Headwaters twice a year. The Crown Lease is renewed every 15 years and for this lot was renewed in 2017. There is so much to do in this very private spot from relaxing on your floating deck to swimming and fishing or snowshoeing or snowmobiling in the winter months. You can literally be on vacation every weekend so call today for your personal tour! (id:6769)