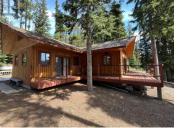

Imagine the perfect all season getaway for the whole family on a picturesque lake only 45 minutes from Peachland. This fully furnished, custom built log cabin, lovingly hand crafted by its owners, sits on a .29 acre lake front lot. Included is a huge, detached 948 square foot garage/workshop to store all of your winter and summer toys. The cabin boasts a large covered porch with additional storage for wood, 2 big bedrooms, each with propane heaters, a 4 piece bathroom with tub/shower and a spacious living room all with gorgeous views of Headwaters Lake. The entire cabin is heated with a wood burning stove keeping it toasty warm even in the coldest winters. Water is direct intake from the lake and the appliances are run on propane which is delivered to Headwaters twice a year. The Crown Lease is renewed every 15 years and for this lot was renewed in 2017. There is so much to do in this very private spot from relaxing on your floating deck to swimming and fishing or snowshoeing or snowmobiling in the winter months. You can literally be on vacation every weekend so call today for your personal tour! (id:6769)