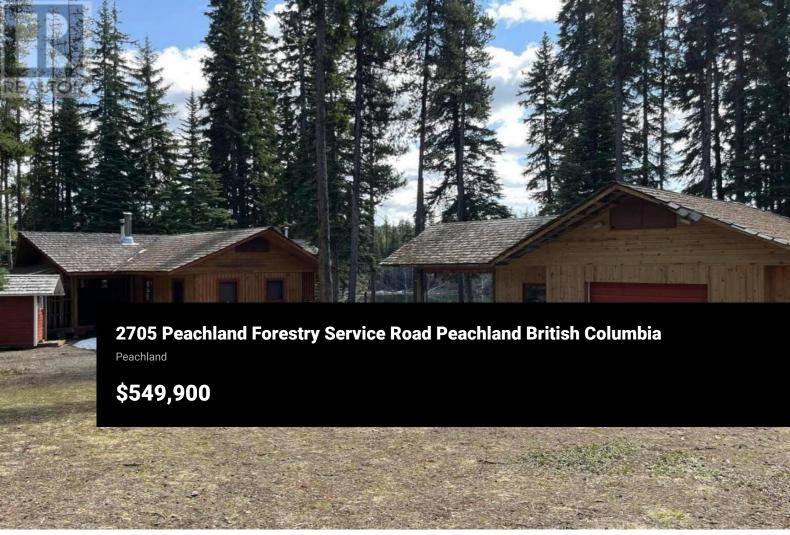

Imagine the perfect all season getaway for the whole family on a picturesque lake only 45 minutes from Peachland. This fully furnished, custom built log cabin, lovingly hand crafted by its owners, sits on a .29 acre lake front lot. Included is a huge, detached 948 square foot garage/workshop to store all of your winter and summer toys. The cabin boasts a large covered porch with additional storage for wood, 2 big bedrooms, each with propane heaters, a 4 piece bathroom with tub/shower and a spacious living room all with gorgeous views of Headwaters Lake. The entire cabin is heated with a wood burning stove keeping it toasty warm even in the coldest winters. Water is direct intake from the lake and the appliances are run on propane which is delivered to Headwaters twice a year. The Crown Lease is renewed every 15 years and for this lot was renewed in 2017. There is so much to do in this very private spot from relaxing on your floating deck to swimming and fishing or snowshoeing or snowmobiling in the winter months. You can literally be on vacation every weekend so call today for your personal tour! (id:6769)