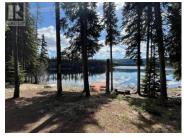

Imagine the perfect all season getaway for the whole family on a picturesque lake only 45 minutes from Peachland. This fully furnished, custom built log cabin, lovingly hand crafted by its owners, sits on a .29 acre lake front lot. Included is a huge, detached 948 square foot garage/workshop to store all of your winter and summer toys. The cabin boasts a large covered porch with additional storage for wood, 2 big bedrooms, each with propane heaters, a 4 piece bathroom with tub/shower and a spacious living room all with gorgeous views of Headwaters Lake. The entire cabin is heated with a wood burning stove keeping it toasty warm even in the coldest winters. Water is direct intake from the lake and the appliances are run on propane which is delivered to Headwaters twice a year. The Crown Lease is renewed every 15 years and for this lot was renewed in 2017. There is so much to do in this very private spot from relaxing on your floating deck to swimming and fishing or snowshoeing or snowmobiling in the winter months. You can literally be on vacation every weekend so call today for your personal tour! (id:6769)