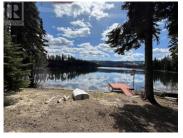

Imagine the perfect all season getaway for the whole family on a picturesque lake only 45 minutes from Peachland. This fully furnished, custom built log cabin, lovingly hand crafted by its owners, sits on a .29 acre lake front lot. Included is a huge, detached 948 square foot garage/workshop to store all of your winter and summer toys. The cabin boasts a large covered porch with additional storage for wood, 2 big bedrooms, each with propane heaters, a 4 piece bathroom with tub/shower and a spacious living room all with gorgeous views of Headwaters Lake. The entire cabin is heated with a wood burning stove keeping it toasty warm even in the coldest winters. Water is direct intake from the lake and the appliances are run on propane which is delivered to Headwaters twice a year. The Crown Lease is renewed every 15 years and for this lot was renewed in 2017. There is so much to do in this very private spot from relaxing on your floating deck to swimming and fishing or snowshoeing or snowmobiling in the winter months. You can literally be on vacation every weekend so call today for your personal tour! (id:6769)