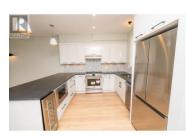

ALTOR

You're getting a brand new, professionally designed, semi detached, fully warranted, 2,000+ sq ft. home with Mountain vistas. Easy ski in/ski out access to the SERWA Run nearby, a short 12 minute walk to all the Village amenities. The main floor of the home features an open, entertainer's floor plan, a beautiful kitchen boasting 5 piece upgraded stainless steel appliances and granite countertops, with an impressive stone fireplace in the living room. Off the kitchen is a large, covered balcony, the perfect spot to add a hot tub for those long post-ski soaks!. There are 3 spacious bedrooms, 3 full & 1 half bathrooms. The master suite features a walk-in closet and full 5 piece ensuite bathroom. If extra storage is on your wish list, we have that too! This unit has a triple car garage, so lots of room for all of your toys, and your driveway shoveling is all taken care of! 2 pets allowed, and no rental restrictions here, low strata fees, all appliances and Central Vac included! Check out the 360 Tour to see a similar unit. Fully Finished and Ready for Immediate Possession!! New Property Transfer Tax rules may allow you to avoid the tax, and there are no short term rental restrictions, speculation tax, or foreign buyer bans here!! (id:6769)