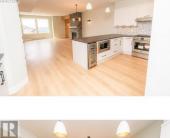

ALTOR

You're getting a brand new, professionally designed, semi detached, fully warranted, 2,000+ sq ft. home with Mountain vistas. Easy ski in/ski out access to the SERWA Run nearby, a short 12 minute walk to all the Village amenities. The main floor of the home features an open, entertainer's floor plan, a beautiful kitchen boasting 5 piece upgraded stainless steel appliances and granite countertops, with an impressive stone fireplace in the living room. Off the kitchen is a large, covered balcony, the perfect spot to add a hot tub for those long post-ski soaks!. There are 3 spacious bedrooms, 3 full & 1 half bathrooms. The master suite features a walk-in closet and full 5 piece ensuite bathroom. If extra storage is on your wish list, we have that too! This unit has a triple car garage, so lots of room for all of your toys, and your driveway shoveling is all taken care of! 2 pets allowed, and no rental restrictions here, low strata fees, all appliances and Central Vac included! Check out the 360 Tour to see a similar unit. Fully Finished and Ready for Immediate Possession!! New Property Transfer Tax rules may allow you to avoid the tax, and there are no short term rental restrictions, speculation tax, or foreign buyer bans here!! (id:6769)