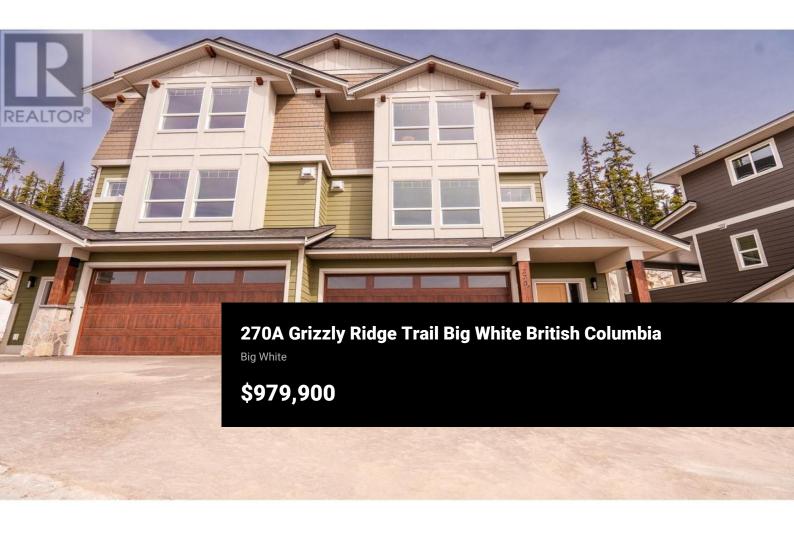

Brand New and ready to occupy at Grizzly Ridge Estates and an exciting LIMITED TIME OFFER!! Purchase this gorgeous, ski in, ski out home, and the Developer will include a \$35,000 Designer furniture package. If you purchase your brand new Grizzly Ridge chalet before Jan 30th, 2025 also included is a \$15,000 hot tub credit, making this a very compelling \$50,000 gift package!! These homes are nestled in a private cul-de-sac of similar new exclusive designs. This opportunity is is on for a limited time, so be sure to reach out today. Easy ski in/ski out access to the SERWA Run nearby, a short 12 minute walk to all the Village amenities. The main floor of the home features an open, entertainer's floor plan, a beautiful kitchen boasting 5 piece upgraded stainless steel appliances and granite countertops, with an impressive stone fireplace in the living room. Off the kitchen is a large, covered balcony, the perfect spot to add a hot tub for those long post-ski soaks!. There are 3 spacious bedrooms, 3 full & 1 half bathrooms. The master suite features a walk-in closet and full 5 piece ensuite bathroom. If extra storage is on your wish list, we have that too! This unit has a triple car garage, so lots of room for all of your toys! 2 pets allowed, and no rental restrictions, low strata fees, all appliances and Central Vac included! Fully Finished and Ready for Immediate Possession!! N...