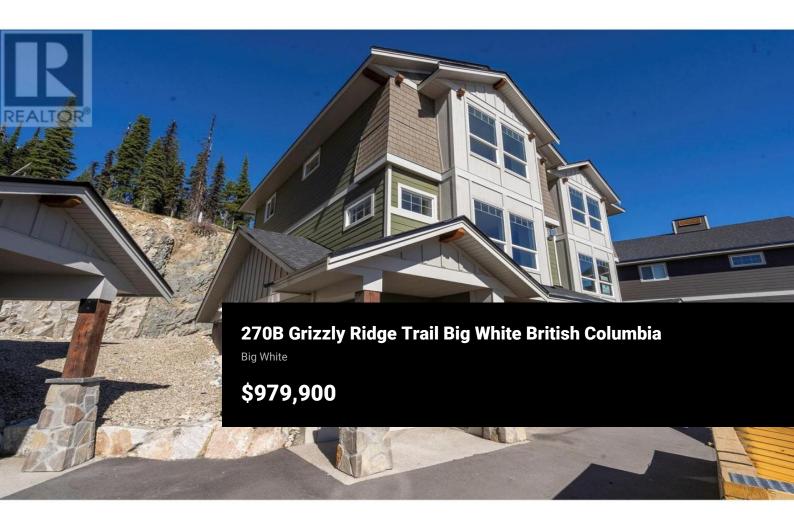

Check out our latest show home at Grizzly Ridge Estates! You're getting a brand new, professionally designed, semi detached, fully warranted, 2,000+ sq ft. home with Mountain vistas. Easy ski in/ski out access to the SERWA Run nearby, a short 12 minute walk to all the Village amenities. The main floor of the home features an open, entertainer's floor plan, a beautiful kitchen boasting 5 piece upgraded stainless steel appliances and granite countertops, with an impressive stone fireplace in the living room. Off the kitchen is a large, covered balcony, the perfect spot to add a hot tub for those long post-ski soaks!. There are 3 spacious bedrooms, 3 full & 1 half bathrooms. The master suite features a walk-in closet and full 5 piece ensuite bathroom. If extra storage is on your wish list, we have that too! This unit has a triple car garage, so lots of room for all of your toys, and your driveway shoveling is all taken care of! 2 pets allowed, and no rental restrictions here, low strata fees, all appliances and Central Vac included! Fully Finished and Ready for Immediate Possession!! New Property Transfer Tax rules may allow you to avoid the tax, and there is no short term rental restrictions, speculation tax, or foreign buyer bans here!! (id:6769)