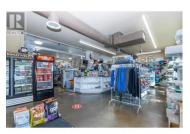

Investor Alert. Now is your chance to purchase a rare prime piece of Highway Frontage Commercial. This building boasts a 4.5% cap rate with two excellent long-term tenants. Approximately 5,420 square feet of leaseable finished floor area, with a pet food and supplies store and a franchised pizza chain. Fully renovated and rebuilt in 2001, this building has on-site customer parking (10 stalls) And staff parking (5 stalls) it boasts extra income from a highway frontage pylon sign. The C2 zoning allows a multitude of uses, and it is centrally located on the Trans Canada Highway while also being in the downtown core. Prime pieces of commercial Real Estate like this don't come up very often. Don't miss your chance to own it today. (id:6769)