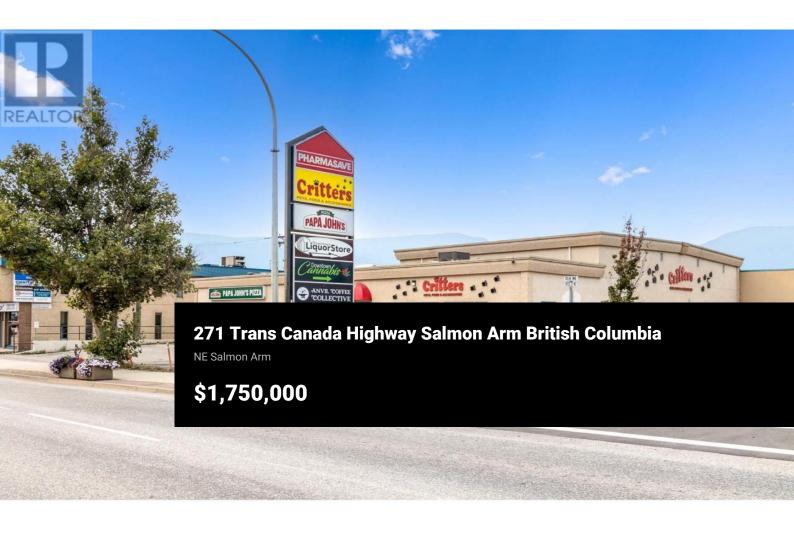

Investor Alert. Now is your chance to purchase a rare prime piece of Highway Frontage Commercial. This building boasts a 4.5% cap rate with two excellent long-term tenants. Approximately 5,420 square feet of leaseable finished floor area, with a pet food and supplies store and a franchised pizza chain. Fully renovated and rebuilt in 2001, this building has on-site customer parking (10 stalls) And staff parking (5 stalls) it boasts extra income from a highway frontage pylon sign. The C2 zoning allows a multitude of uses, and it is centrally located on the Trans Canada Highway while also being in the downtown core. Prime pieces of commercial Real Estate like this don't come up very often. Don't miss your chance to own it today. (id:6769)