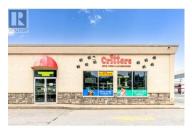

Investor Alert. Now is your chance to purchase a rare prime piece of Highway Frontage Commercial. This building boasts a 4.5% cap rate with two excellent long-term tenants. Approximately 5,420 square feet of leaseable finished floor area, with a pet food and supplies store and a franchised pizza chain. Fully renovated and rebuilt in 2001, this building has on-site customer parking (10 stalls) And staff parking (5 stalls) it boasts extra income from a highway frontage pylon sign. The C2 zoning allows a multitude of uses, and it is centrally located on the Trans Canada Highway while also being in the downtown core. Prime pieces of commercial Real Estate like this don't come up very often. Don't miss your chance to own it today. (id:6769)