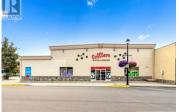

Investor Alert. Now is your chance to purchase a rare prime piece of Highway Frontage Commercial. This building boasts a 4.5% cap rate with two excellent long-term tenants. Approximately 5,420 square feet of leaseable finished floor area, with a pet food and supplies store and a franchised pizza chain. Fully renovated and rebuilt in 2001, this building has on-site customer parking (10 stalls) And staff parking (5 stalls) it boasts extra income from a highway frontage pylon sign. The C2 zoning allows a multitude of uses, and it is centrally located on the Trans Canada Highway while also being in the downtown core. Prime pieces of commercial Real Estate like this don't come up very often. Don't miss your chance to own it today. (id:6769)