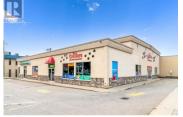

Investor Alert. Now is your chance to purchase a rare prime piece of Highway Frontage Commercial. This building boasts a 4.5% cap rate with two excellent long-term tenants. Approximately 5,420 square feet of leaseable finished floor area, with a pet food and supplies store and a franchised pizza chain. Fully renovated and rebuilt in 2001, this building has on-site customer parking (10 stalls) And staff parking (5 stalls) it boasts extra income from a highway frontage pylon sign. The C2 zoning allows a multitude of uses, and it is centrally located on the Trans Canada Highway while also being in the downtown core. Prime pieces of commercial Real Estate like this don't come up very often. Don't miss your chance to own it today. (id:6769)