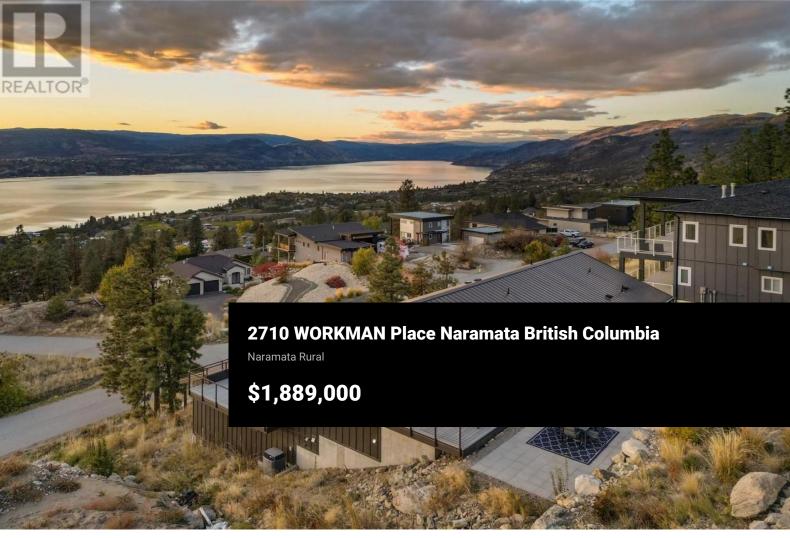

New York Loft meets Okanagan Wine Country! Perched on the Naramata Bench, overlooking the vast beauty of Okanagan Lake, sits this glorious home. Every direction you turn in this magnificent space you are greeted by expansive windows, offering commanding views the region is known for. With an abundance of natural light pouring in, a sunny spot to curl up and enjoy a book or glass of wine can always be found. With 5 bedrooms and 5 bathrooms, the clever layout provides privacy for all. A stunning primary suite with European spa-like bathroom, oversize walk-in closet and private terrace sit on the top level. The heart of the home is the voluminous living room, with 18' ceilings and a wall of windows seamlessly flowing out onto the massive deck, making this the ultimate area for entertaining with friends and family. On the lower level, you will find 2 more bedrooms and a full bathroom. The added bonus of this home are the two self-contained studio suites offering endless possibilities... art space, home office, yoga studio, gym, nightly rentals, etc. The cherry on top, is the location, with close proximity to Naramata Village, multiple beaches, cafe's, fine dining, shops & Farmers' Market. Jump on your bike, ride down the street and explore the many award winning wineries along the KVR trail. At the end of the day, this stunning home will envelop you in a comforting hug as you ki...