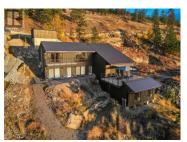

New York Loft meets Okanagan Wine Country! Perched on the Naramata Bench, overlooking the vast beauty of Okanagan Lake, sits this glorious home. Every direction you turn in this magnificent space you are greeted by expansive windows, offering commanding views the region is known for. With an abundance of natural light pouring in, a sunny spot to curl up and enjoy a book or glass of wine can always be found. With 5 bedrooms and 5 bathrooms, the clever layout provides privacy for all. A stunning primary suite with European spa-like bathroom, oversize walk-in closet and private terrace sit on the top level. The heart of the home is the voluminous living room, with 18' ceilings and a wall of windows seamlessly flowing out onto the massive deck, making this the ultimate area for entertaining with friends and family. On the lower level, you will find 2 more bedrooms and a full bathroom. The added bonus of this home are the two self-contained studio suites offering endless possibilities... art space, home office, yoga studio, gym, nightly rentals, etc. The cherry on top, is the location, with close proximity to Naramata Village, multiple beaches, cafe's, fine dining, shops & Farmers' Market. Jump on your bike, ride down the street and explore the many award winning wineries along the KVR trail. At the end of the day, this stunning home will envelop you in a comforting hug as you ki...