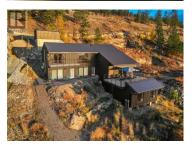

New York Loft meets Okanagan Wine Country! Perched on the Naramata Bench, overlooking the vast beauty of Okanagan Lake, sits this glorious home. Every direction you turn in this magnificent space you are greeted by expansive windows, offering commanding views the region is known for. With an abundance of natural light pouring in, a sunny spot to curl up and enjoy a book or glass of wine can always be found. With 5 bedrooms and 5 bathrooms, the clever layout provides privacy for all. A stunning primary suite with European spa-like bathroom, oversize walk-in closet and private terrace sit on the top level. The heart of the home is the voluminous living room, with 18' ceilings and a wall of windows seamlessly flowing out onto the massive deck, making this the ultimate area for entertaining with friends and family. On the lower level, you will find 2 more bedrooms and a full bathroom. The added bonus of this home are the two self-contained studio suites offering endless possibilities... art space, home office, yoga studio, gym, nightly rentals, etc. The cherry on top, is the location, with close proximity to Naramata Village, multiple beaches, cafe's, fine dining, shops & Farmers' Market. Jump on your bike, ride down the street and explore the many award winning wineries along the KVR trail. At the end of the day, this stunning home will envelop you in a comforting hug as you ki...