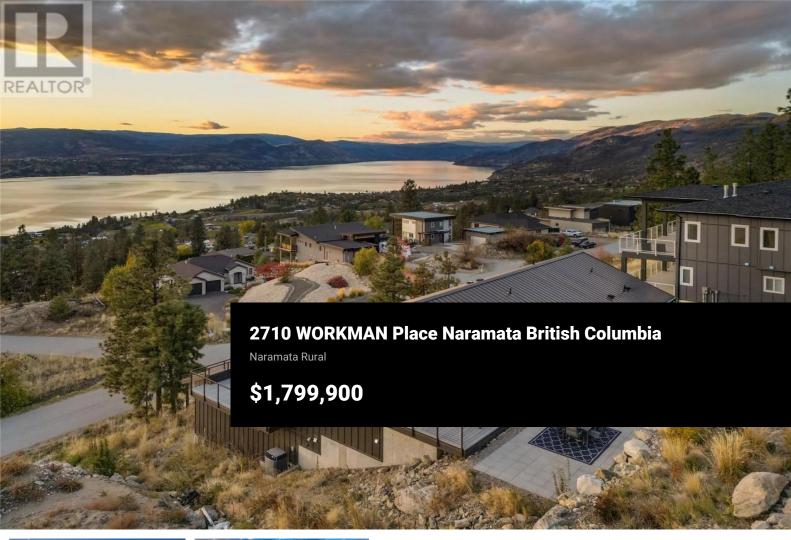

New York Loft meets Okanagan Wine Country! Perched on the Naramata Bench, overlooking the vast beauty of Okanagan Lake, sits this glorious home. Every direction you turn in this magnificent space you are greeted by expansive windows, offering commanding views the region is known for. With an abundance of natural light pouring in, a sunny spot to curl up and enjoy a book or glass of wine can always be found. With 5 bedrooms and 5 bathrooms, the clever layout provides privacy for all. A stunning primary suite with European spa-like bathroom, oversize walk-in closet and private terrace sit on the top level. The heart of the home is the voluminous living room, with 18' ceilings and a wall of windows seamlessly flowing out onto the massive deck, making this the ultimate area for entertaining with friends and family. On the lower level, you will find 2 more bedrooms and a full bathroom. The added bonus of this home are the two self-contained studio suites offering endless possibilities... art space, home office, yoga studio, gym, nightly rentals, etc. The cherry on top, is the location, with close proximity to Naramata Village, multiple beaches, cafe's, fine dining, shops & Farmers' Market. Jump on your bike, ride down the street and explore the many award winning wineries along the KVR trail. At the end of the day, this stunning home will envelop you in a comforting hug as you ki...