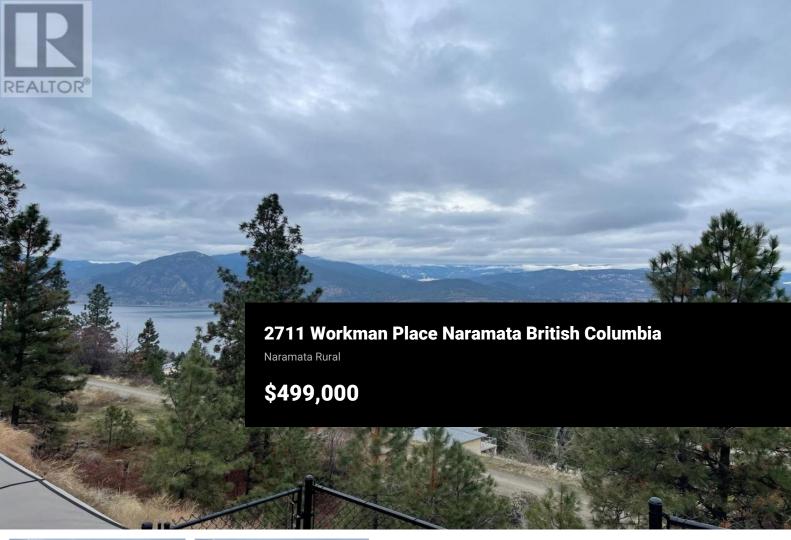

You found the perfect building lot. Huge .595 Acre (24,611 sq ft) lot -very stable -easy to build on -ideal for a RANCHER WITH WALK OUT BASEMENT. Loads of SPACE FOR A POOL. Imagine relaxing on your deck with friends and enjoying the breathing taking 180 DEGREE VIEW OF OKANAGAN LAKE. With the KVR trail abutting the rear of the property your view is protected forever. Lots of room for all your toys -triple detached garage is no problem. Tons of extra parking available. All services at the lot line. Kettle Ridge Lakeview estates is Naramata's premium neighborhood, and it's ready to be yours. NO GST -Plans approved -call your builder and be in for Christmas. (id:6769)