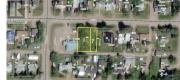

Large (99' x 120') residential, cleared and vacant lot located within walking distance to shopping, restaurants, and most amenities. This property formerly had a residence on it, so there are water and sewer services nearby to hook up to, as well as established fruit and berry trees on the property. The property is fenced and can be accessed from 3rd Street and also has lane access. This is an excellent location for a single residence, a duplex, for a family home, or perhaps an investment property. (id:6769)