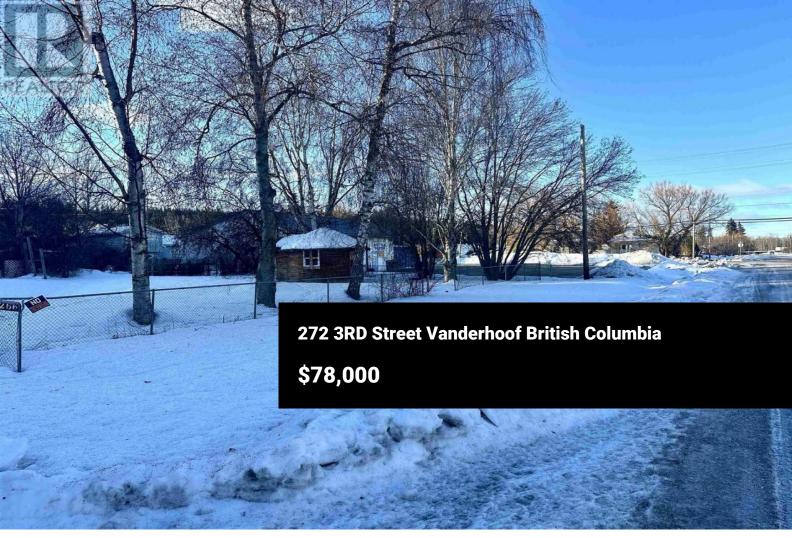

Large (99' x 120') residential, cleared and vacant lot located within walking distance to shopping, restaurants, and most amenities. This property formerly had a residence on it, so there are water and sewer services nearby to hook up to, as well as established fruit and berry trees on the property. The property is fenced and can be accessed from 3rd Street and also has lane access. This is an excellent location for a single residence, a duplex, for a family home, or perhaps an investment property. (id:6769)