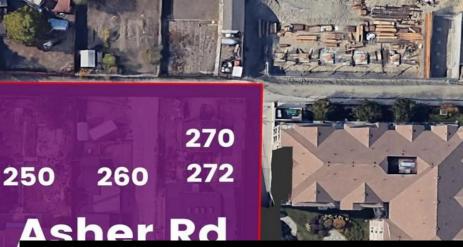

## 272 Asher Road Kelowna British Columbia Rutland North

\$1,999,999

×

×

RE/MAX Kelowna 100-1553 Harvey Avenue Kelowna, BC, Canada Extremely rare opportunity to acquire a prime land assembly in Kelowna's Rutland Urban Centre. This UC4 zoned property boasts an approved land designation with the potential to develop up to 132,313 SF of residential and commercial mixed-use density. Strategically positioned near Highway 33, the site offers unparalleled visibility and accessibility, just minutes from downtown Kelowna, shopping, dining, and major transit routes. The City of Kelowna OCP allows building up to 15 stories with bonus density. The combined lots (250+260+270+272 Asher Rd) offer a spacious 192' frontage x 168' depth, totalling approximately (.75 acres) 32,670 sq. ft.--a versatile canvas for visionary redevelopment. Zoned for mixed-use commercial and residential development, this site invites innovative concepts such as strata apartments, rental apartments, or a hotel. Capitalize on soaring demand in one of Kelowna's fastest-growing areas, where urban convenience meets community charm. Kelowna's urban intensification trends and infrastructure growth amplify this site's long-term value. Seize this once-in-a-lifetime chance to shape Rutland Urban Centre and unlock transformative potential. Don't wait--contact us today to explore this unmatched development gem. (id:6769)