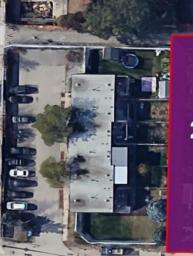

## 272 Asher Road Kelowna British Columbia Rutland North

\$1,999,999

×

×

RE/MAX Kelowna 100-1553 Harvey Avenue Kelowna, BC, Canada Extremely rare opportunity to acquire a prime land assembly in Kelowna's Rutland Urban Centre. This UC4 zoned property boasts an approved land designation with the potential to develop up to 132,313 SF of residential and commercial mixed-use density. Strategically positioned near Highway 33, the site offers unparalleled visibility and accessibility, just minutes from downtown Kelowna, shopping, dining, and major transit routes. The City of Kelowna OCP allows building up to 15 stories with bonus density. The combined lots (250+260+270+272 Asher Rd) offer a spacious 192' frontage x 168' depth, totalling approximately (.75 acres) 32,670 sq. ft.--a versatile canvas for visionary redevelopment. Zoned for mixed-use commercial and residential development, this site invites innovative concepts such as strata apartments, rental apartments, or a hotel. Capitalize on soaring demand in one of Kelowna's fastest-growing areas, where urban convenience meets community charm. Kelowna's urban intensification trends and infrastructure growth amplify this site's long-term value. Seize this once-in-a-lifetime chance to shape Rutland Urban Centre and unlock transformative potential. Don't wait--contact us today to explore this unmatched development gem. (id:6769)