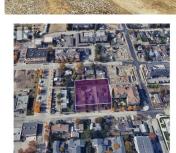

## 272 Asher Road Kelowna British Columbia Rutland North

\$1,999,999

×

×

RE/MAX Kelowna 100-1553 Harvey Avenue Kelowna, BC, Canada Extremely rare opportunity to acquire a prime land assembly in Kelowna's Rutland Urban Centre. This UC4 zoned property boasts an approved land designation with the potential to develop up to 132,313 SF of residential and commercial mixed-use density. Strategically positioned near Highway 33, the site offers unparalleled visibility and accessibility, just minutes from downtown Kelowna, shopping, dining, and major transit routes. The City of Kelowna OCP allows building up to 15 stories with bonus density. The combined lots (250+260+270+272 Asher Rd) offer a spacious 192' frontage x 168' depth, totalling approximately (.75 acres) 32,670 sq. ft.--a versatile canvas for visionary redevelopment. Zoned for mixed-use commercial and residential development, this site invites innovative concepts such as strata apartments, rental apartments, or a hotel. Capitalize on soaring demand in one of Kelowna's fastest-growing areas, where urban convenience meets community charm. Kelowna's urban intensification trends and infrastructure growth amplify this site's long-term value. Seize this once-in-a-lifetime chance to shape Rutland Urban Centre and unlock transformative potential. Don't wait--contact us today to explore this unmatched development gem. (id:6769)